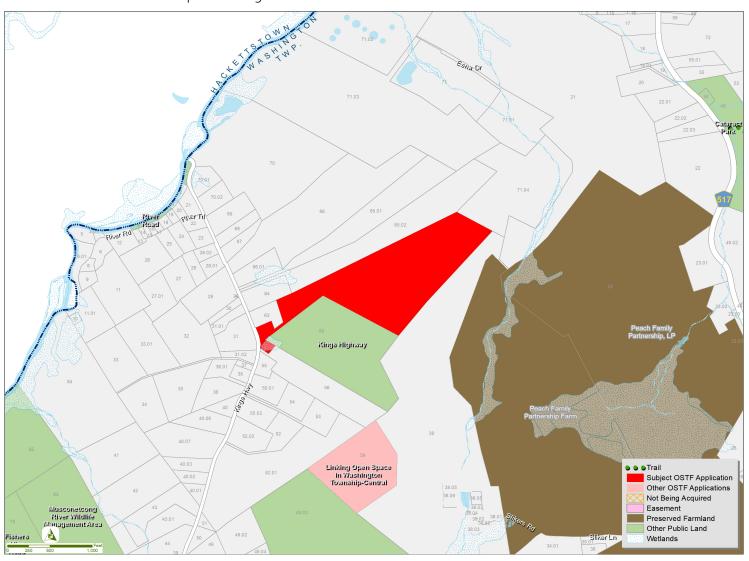

## Linking Open Space in Washington Township-North

Submitted By: New Jersey Conservation Foundation Status: Preserved

Type Of Acquisition: Fee Simple Grant Amount: \$190,000

**Location:** Washington Township Acreage: 36.69

## **Description:**

New Jersey Conservation Foundation acquired this heavily wooded tract in 2022. The property's direct access and gravel parking area off King's Highway make it an ideal location for a trailhead into future preserved properties. The existing unimproved woods road on the property provides an excellent foundation for a future trail network. Once acquired, the lands were transferred to the Township of Washington.