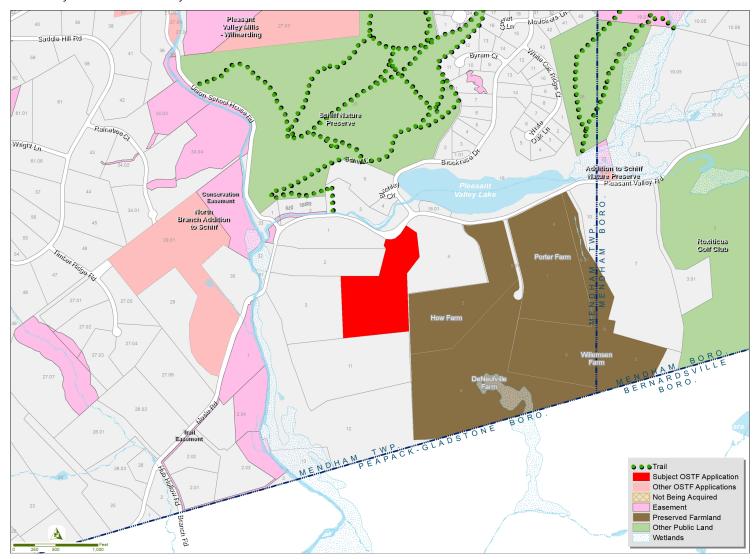

## O'Leary

Submitted By: Schiff Natural Lands Trust Status: Preserved

Type Of Acquisition: Fee Simple Grant Amount: \$725,000

**Location:** Mendham Township **Acreage:** 17.75

## **Description:**

Schiff Natural Lands Trust acquired this heavily-wooded tract in 2010. It is located off of Pleasant Valley Road, south of the Schiff Nature Preserve. Its acquisition promotes efforts to preserve lands along the corridor of the North Branch Raritan River. Long term plans include trail connections from Schiff's existing Nature Preserve, and an eventual pathway connection to Little Brook Sanctuary in Somerset County.