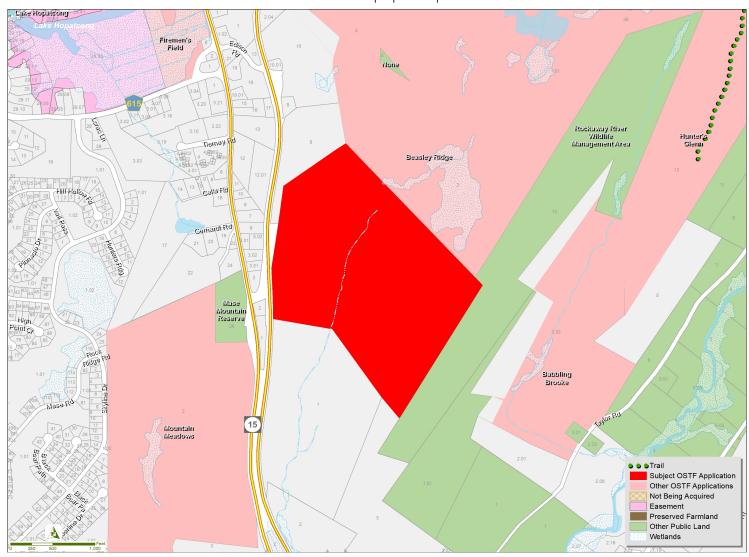

## **Rockaway River WMA Addition**

Submitted By: The Trust For Public Land Status: Preserved

Type Of Acquisition: Fee Simple Grant Amount: \$565,500

**Location:** Jefferson Township **Acreage:** 105.97

## **Description:**

The Trust for Public Land negotiated this acquisition. These forested properties are located east of Route 15, adjacent to municipal and State lands comprising the Rockaway River Wildlife Management Area. Existing trails throughout the property provide opportunities to link to preserved lands located further to the east. The property is managed for passive recreation and wildlife habitat. The lands were transferred to Jefferson Township upon acquisition.