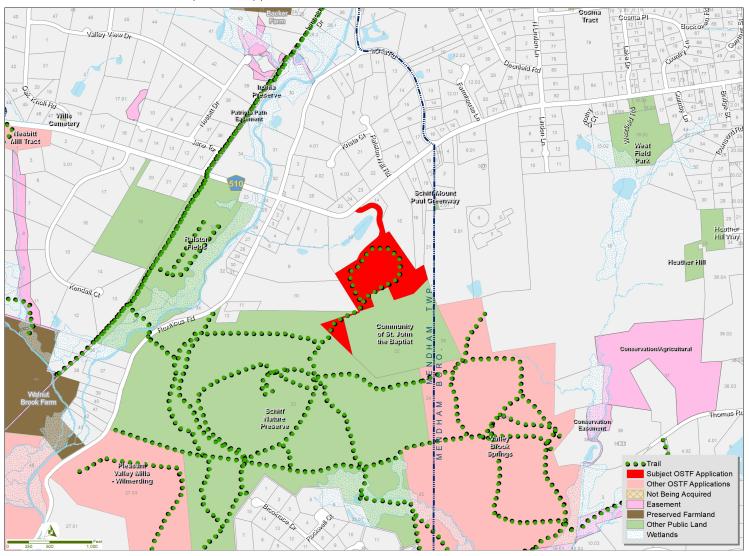

## **Expansion of Schiff Nature Preserve**

Submitted By: Schiff Natural Lands Trust Status: Preserved

Type Of Acquisition: Fee Simple Grant Amount: \$850,000

**Location:** Mendham Township **Acreage:** 15.23

## **Description:**

Schiff Natural Lands Trust preserved this property located east of Roxiticus Road, south of Mendham Road, in 2009 to further the expansion of the 340-acre Schiff Nature Preserve located directly west of the site. The property allows increased passive recreational use of this area and provides opportunities for nature observation and wildlife habitat.