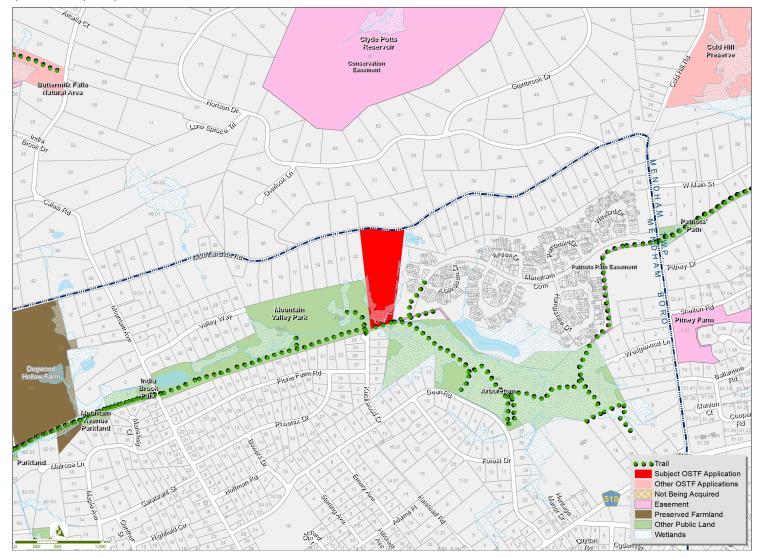

## Scott Farm Open Space Acquisition

| Submitted By:        | Mendham Borough | Status:       | Preserved |
|----------------------|-----------------|---------------|-----------|
| Type Of Acquisition: | Fee Simple      | Grant Amount: | \$222,500 |
| Location:            | Mendham Borough | Acreage:      | 10.52     |

## **Description:**

Mendham Borough acquired this scenic property in 2015. It is located south of Mountainside Road, east of Mountain Valley Park and west of BiArbor Arboretum. Patriot's Path runs adjacent to the southern boundary of the property. The Borough preserved the pastoral view shed and utilizes the historic farmstead property for passive recreation and trail connections to adjacent preserved open space and Patriot's Path.