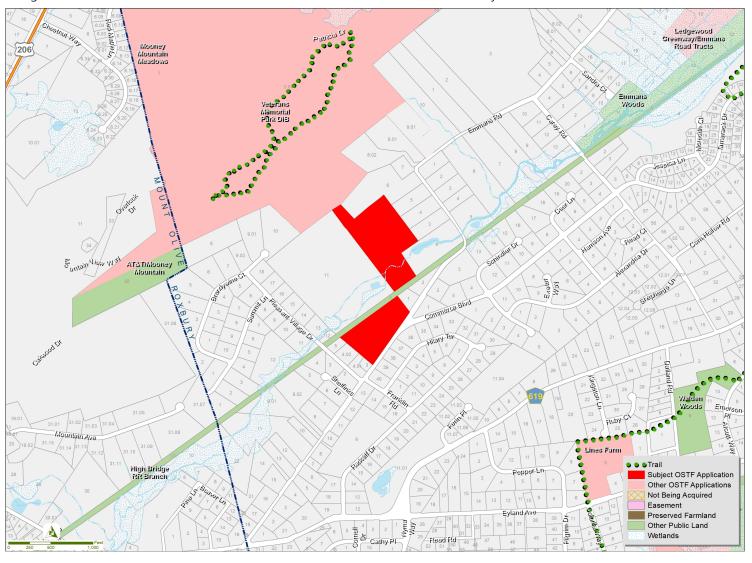

## Veterans Park/Emmans Greenway Link

Submitted By: Roxbury Township Status: Preserved

Type Of Acquisition: Fee Simple Grant Amount: \$500,000

**Location:** Roxbury Township **Acreage:** 18.96

## **Description:**

Roxbury Township closed on this property in 2009. Formerly part of the Swim and Sport Club, the land is located north of Emmans Road and facilitates both passive and active recreational uses. Part of the acquisition consisted of existing athletic fields which help alleviate the demand for active recreation facilities in the Township. The forested lands located south of the High Bridge Branch Railroad form a link between Veteran's Park and the Emmans Greenway.