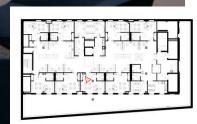

TWO-WAY TRAFFIC (ASPHALT ROADWAY)

WASHINGTON STREET (A.K.A. MORRIS COUNTY ROUTE 510) (66" WIDE R.O.W. - PER TAX MAP)



Linear unit of measure: US Survey Foot (1 ft = 1200/3937 m)

TWO-WAY TRAFFIC (ASPHALT ROADWAY)

#### 02 View from Washington and Schuyler

Morris County Coun a 1se

H

#### **02 View from Washington**

Santa County

#### **02 View from Historic Courthouse**

DO NOT BLOCK

#### **02** View from Morristown Green



#### **02 Aerial View**

. ... ... ... ...

**=== == ==** 

111 111 111 111 111

HE

III III III III

III III III III

111 111

-

111111111110

I.I

EEE

H



## 03 Public Lobby

\*

### 03 Public Lobby

#### Typical Court Floor Plan







#### **Public Corridor**



COURTROOM 2



New Jersey Courts



New Jersey Courts

### **03 Typical Judge's Chamber**



#### **Proposed Schedule**







# Thank you.

Delivering a better world



**AECOM** Delivering a better world