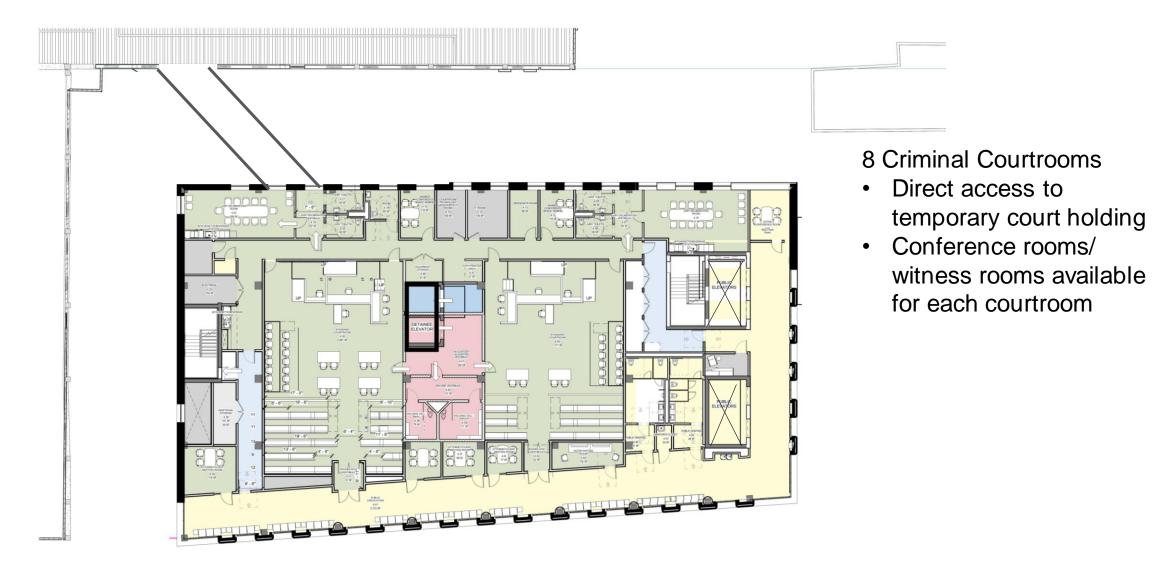

e Site - Site Adjacencies





#### **01** Morris County Courthouse Site - Site View



#### **01 New Courthouse Site Plan**



TWO-WAY TRAFFIC (ASPHALT ROADWAY)

WASHINGTON STREET (A.K.A. MORRIS COUNTY ROUTE 510) (66" WIDE R.O.W. - PER TAX MAP)



Linear unit of measure: US Survey Foot (1 ft = 1200/3937 m)

TWO-WAY TRAFFIC (ASPHALT ROADWAY)

#### 02 View from Washington and Schuyler

Morris County Coun a 1se

H

#### **02 View from Washington**

Santa County

#### **02 View from Historic Courthouse**

DO NOT BLOCK

#### **02** View from Morristown Green



#### **02 Aerial View**

. ... ... ... ...

**=== == ==** 

111 111 111 111 111

HE

III III III III

III III III III

111 111

-

111111111110

I.I

EEE

H



## 03 Public Lobby

\*

### 03 Public Lobby

#### Typical Court Floor Plan







#### **Public Corridor**



COURTROOM 2



New Jersey Courts



New Jersey Courts

### **03 Typical Judge's Chamber**



#### **Proposed Schedule**







# Thank you.

Delivering a better world



**AECOM** Delivering a better world