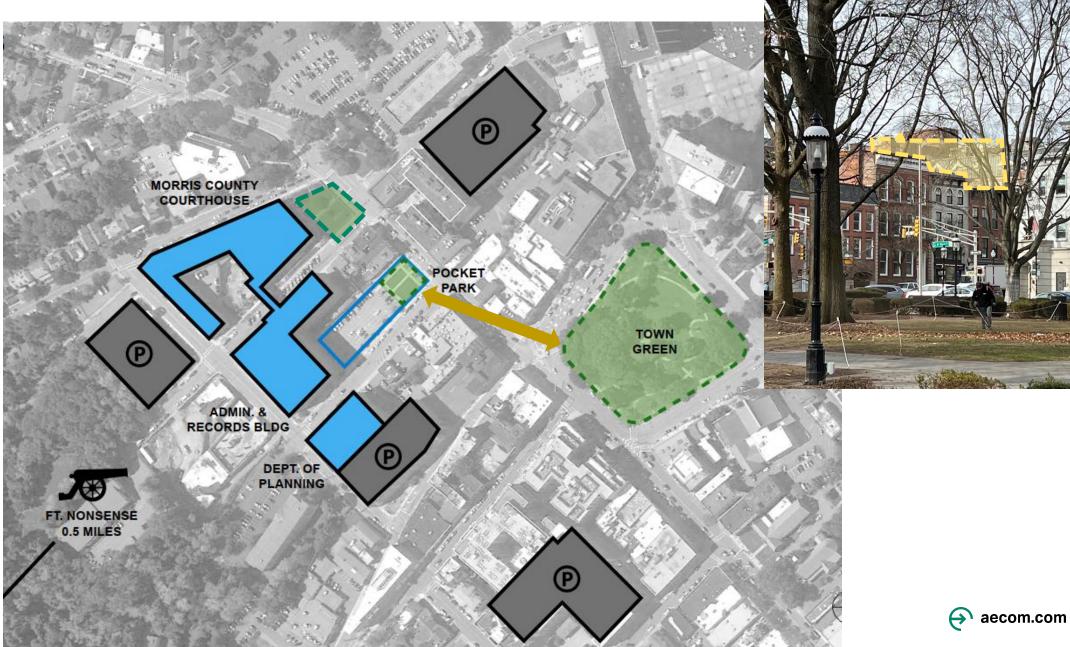

## **Morris County Courthouse**

June 14<sup>th</sup> , 2023

Francis Cooke, Lisa Tsang, Roger Lichtman

Delivering a better world

🔶 aecom.com

## Agenda

01. Morris County Courthouse Site
02. Morris County Courthouse Exterior Design
03. Morris County Courthouse Interior Design
04. Project Schedule

#### **01** Morris County Courthouse Site - Site Adjacencies





#### **01** Morris County Courthouse Site - Site View



#### **01 New Courthouse Site Plan**



TWO-WAY TRAFFIC (ASPHALT ROADWAY)

WASHINGTON STREET (A.K.A. MORRIS COUNTY ROUTE 510) (66" WIDE R.O.W. - PER TAX MAP)



Linear unit of measure: US Survey Foot (1 ft = 1200/3937 m)

TWO-WAY TRAFFIC (ASPHALT ROADWAY)

#### 02 View from Washington and Schuyler

Morris County Coun a 1se

H

#### **02 View from Washington**

Santa County

#### **02 View from Historic Courthouse**

DO NOT BLOCK

#### **02** View from Morristown Green



#### **02 Aerial View**

. ... ... ... ...

**=== == ==** 

111 111 111 111 111

HE

III III III III

III III III III

111 111

-

111111111110

I.I

EEE

H



## 03 Public Lobby

\*

### 03 Public Lobby

#### Typical Court Floor Plan







#### **Public Corridor**



COURTROOM 2



New Jersey Courts



New Jersey Court