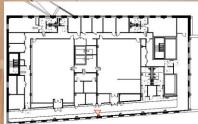

Site - Site View



#### **01 New Courthouse Site Plan**



TWO-WAY TRAFFIC (ASPHALT ROADWAY)

WASHINGTON STREET (A.K.A. MORRIS COUNTY ROUTE 510) (66" WIDE R.O.W. - PER TAX MAP)



Linear unit of measure: US Survey Foot (1 ft = 1200/3937 m)

TWO-WAY TRAFFIC (ASPHALT ROADWAY)

#### 02 View from Washington and Schuyler

Morris County Coun a 1se

H

#### **02 View from Washington**

Santa County

#### **02 View from Historic Courthouse**

DO NOT BLOCK

#### **02** View from Morristown Green



#### **02 Aerial View**

. ... ... ... ...

**=== == ==** 

111 111 111 111 111

HE

III III III III

III III III III

111 111

-

111111111110

I.I

EEE

H



## 03 Public Lobby

\*

### 03 Public Lobby

#### Typical Court Floor Plan







#### **Public Corridor**



COURTROOM 2



New Jersey Courts



New Jersey Courts

### **03 Typical Judge's Chamber**



#### **Proposed Schedule**







# Thank you.

Delivering a better world



**AECOM** Delivering a better world