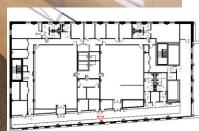

### **01** Morris County Courthouse Site - Site View



#### **01 New Courthouse Site Plan**



TWO-WAY TRAFFIC (ASPHALT ROADWAY)

WASHINGTON STREET (A.K.A. MORRIS COUNTY ROUTE 510) (66" WIDE R.O.W. - PER TAX MAP)



Linear unit of measure: US Survey Foot (1 ft = 1200/3937 m)

TWO-WAY TRAFFIC (ASPHALT ROADWAY)

#### 02 View from Washington and Schuyler

Morris County Coun a 1se

H

#### **02 View from Washington**

Santa County

#### **02 View from Historic Courthouse**

DO NOT BLOCK

#### **02** View from Morristown Green



#### **02 Aerial View**

. ... ... ... ...

**=== == ==** 

111 111 111 111 111

HE

III III III III

III III III III

111 111

-

111111111110

I.I

EEE

H



## 03 Public Lobby

\*

### 03 Public Lobby

#### Typical Court Floor Plan







#### **Public Corridor**



COURTROOM 2



New Jersey Courts



New Jersey Courts

### **03 Typical Judge's Chamber**



#### **Proposed Schedule**







# Thank you.

Delivering a better world



**AECOM** Delivering a better world