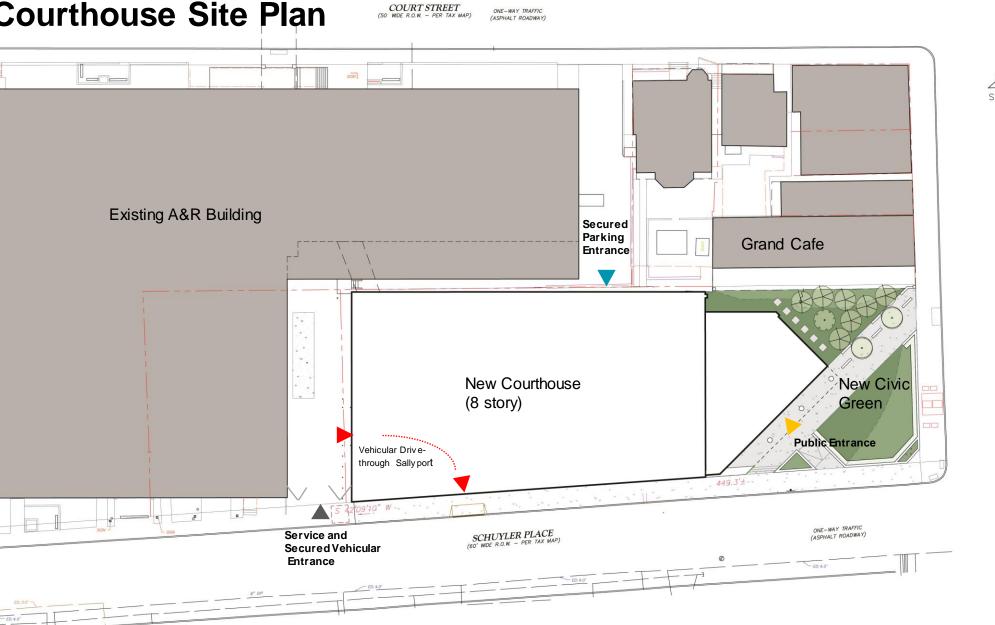

#### **01 New Courthouse Site Plan**

TWO-WAY TRAFFIC (ASPHALT ROADWAY)

WASHINGTON STREET (A.K.A. MORRIS COUNTY ROUTE 510) (66" WIDE R.O.W. - PER TAX MAP)

Linear unit of measure: US Survey Foot (1 ft = 1200/3937 m)

TWO-WAY TRAFFIC (ASPHALT ROADWAY)