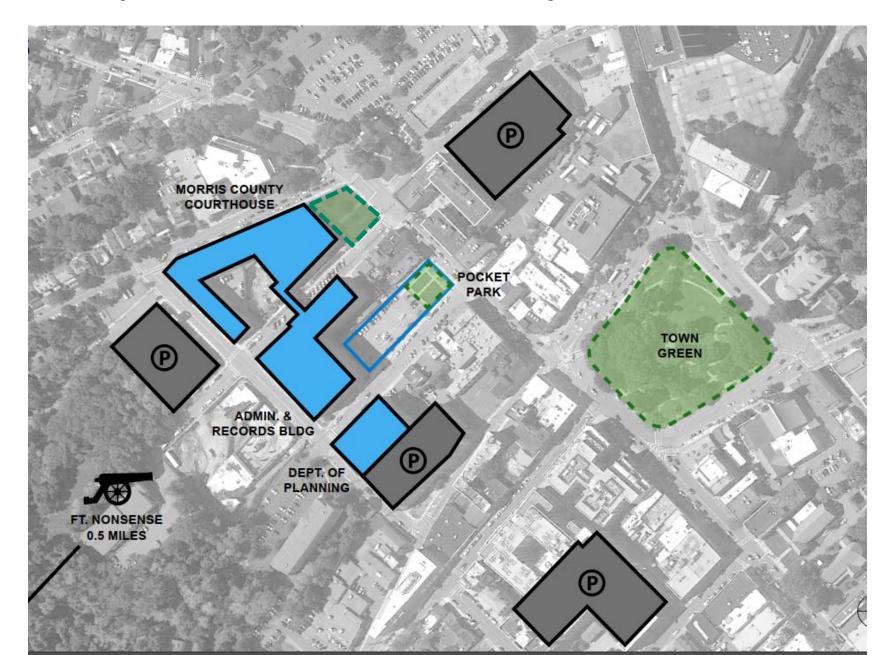

## **Morris County Courthouse**

June 14<sup>th</sup> , 2023

Francis Cooke, Lisa Tsang, Roger Lichtman

Delivering a better world

🔶 aecom.com

## Agenda

01. Morris County Courthouse Site
02. Morris County Courthouse Exterior Design
03. Morris County Courthouse Interior Design
04. Project Schedule

#### **01** Morris County Courthouse Site - Site Adjacencies





#### **01** Morris County Courthouse Site - Site View



#### **01 New Courthouse Site Plan**



TWO-WAY TRAFFIC (ASPHALT ROADWAY)

WASHINGTON STREET (A.K.A. MORRIS COUNTY ROUTE 510) (66" WIDE R.O.W. - PER TAX MAP)



Linear unit of measure: US Survey Foot (1 ft = 1200/3937 m)

TWO-WAY TRAFFIC (ASPHALT ROADWAY)

#### 02 View from Washington and Schuyler

Morris County Coun a 1se

H

#### **02 View from Washington**

Santa County

#### **02 View from Historic Courthouse**

DO NOT BLOCK

#### **02** View from Morristown Green



#### **02 Aerial View**

. ... ... ... ...

**=== == ==** 

111 111 111 111 111

HE

III III III III

III III III III

111 111

-

111111111110

I.I

EEE

H



## 03 Public Lobby

\*

### 03 Public Lobby

#### Typical Court Floor Plan







#### **Public Corrido