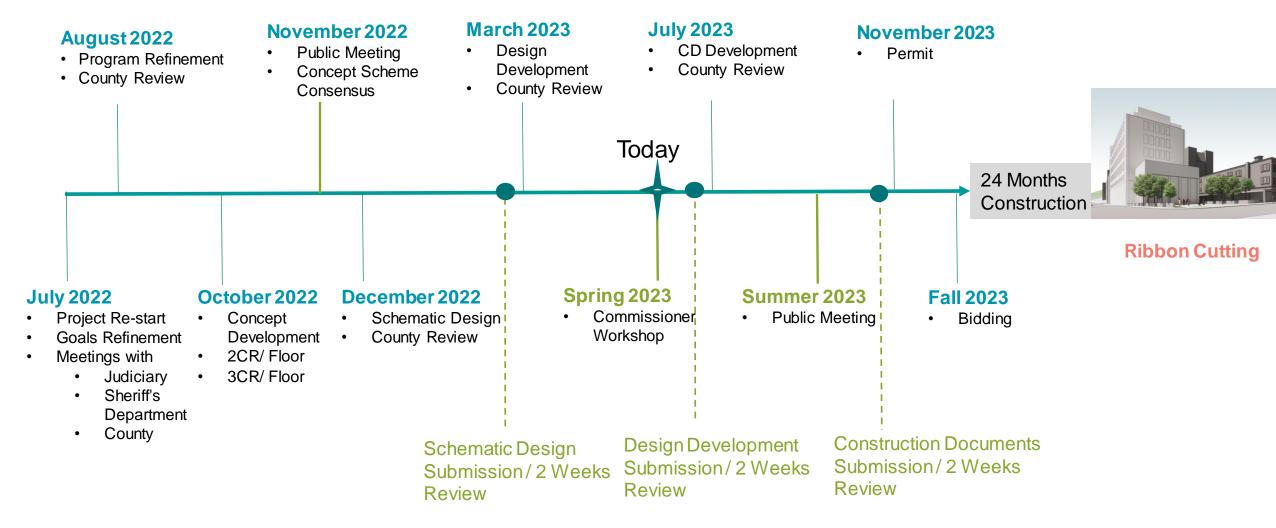

ADWAY)

WASHINGTON STREET (A.K.A. MORRIS COUNTY ROUTE 510) (66" WIDE R.O.W. - PER TAX MAP)



Linear unit of measure: US Survey Foot (1 ft = 1200/3937 m)

TWO-WAY TRAFFIC (ASPHALT ROADWAY)

#### 02 View from Washington and Schuyler

Morris County Coun a 1se

H

#### **02 View from Washington**

Santa County

#### **02 View from Historic Courthouse**

DO NOT BLOCK

#### **02** View from Morristown Green



#### **02 Aerial View**

. ... ... ... ...

**=== == ==** 

111 111 111 111 111

HE

III III III III

III III III III

111 111

-

111111111110

I.I

EEE

H



## 03 Public Lobby

\*

### 03 Public Lobby

#### Typical Court Floor Plan







#### **Public Corridor**



COURTROOM 2



New Jersey Courts



New Jersey Courts

### **03 Typical Judge's Chamber**



#### **Proposed Schedule**







# Thank you.

Delivering a better world



**AECOM** Delivering a better world