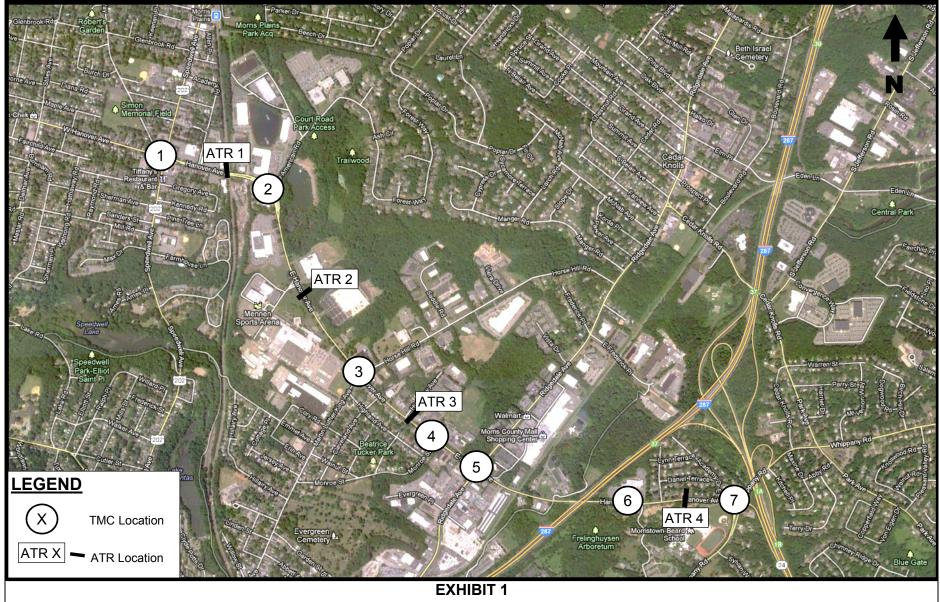

## **Study Area & Traffic Count Locations**

| Turning Movement Counts (TMC)                                              | Automatic Traffic Recorders (ATR)                                                              |
|----------------------------------------------------------------------------|------------------------------------------------------------------------------------------------|
| Counted 6:30 AM - 9:00 AM & 4:00 PM - 6:30 PM                              | Bi-directional ATRs installed at each location for at least a seven-day period                 |
| Includes classification of heavy vehicles, peds, and bikes                 | Bi-unectional ATA's installed at each location for at least a seven-day period                 |
| Int. 1. Speedwell Ave & E. Hanover Ave - Signalized                        | ATR 1. E. Hanover Ave between Speedwell Ave and The American Rd (EB/WB)                        |
| Int. 2. The American Rd & E. Hanover Ave - Signalized                      | ATR 2. E. Hanover Ave between The American Rd and Martin Luther King Ave/Horse Hill Rd (EB/WB) |
| Int. 3. Martin Luther King Ave/Horse Hill Rd & E. Hanover Ave - Signalized | ATR 3. E. Hanover Ave between Highview Ave and Monroe St (EB/WB)                               |
| Int. 4. Monroe St & E. Hanover Ave - Unsignalized                          | ATR 4. E. Hanover Ave between Morris County Library Driveway and Whippany Rd (EB/WB)           |
| Int. 5. Ridgedale Ave & E. Hanover Ave - Signalized                        | 365 West Passaic Street Rochelle Park, NJ 07662-3017                                           |
| Int. 6. Morris County Library Dr. & E. Hanover Ave - Signalized            | Tel: 201.587,9040                                                                              |
| Int. 7. Whippany Road/NJ 24 EB On-Ramp & E. Hanover Ave - Signalized       | Stantec         Fax: 201.587.0444                                                              |