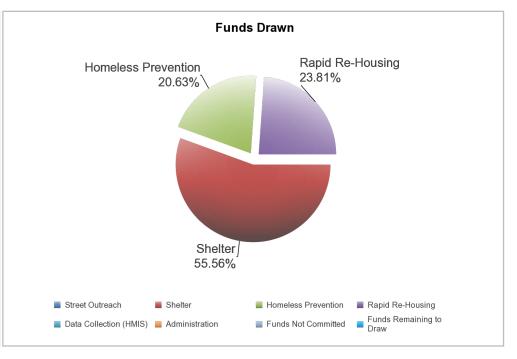

#### Narrative

<u>CDBG</u>: Resources made available for FY 2018 include the FY 2018 grant of \$1,932,888 and program income received of \$85,170 for a total of \$2,018,058. In addition there was \$2,026,362.70 remaining in prior years funds for a total of \$4,044,420.70. PR 26 shows that there was a total of \$1,419,939.35 expended for CDBG during FY 2018. There is a balance of funds remaining of \$2,624,481.35 which is committed to a variety of activities as shown in PR 03.