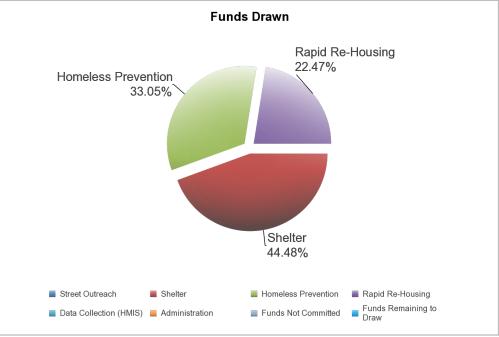

#### Narrative

<u>CDBG</u>: Resources made available for FY 2018 include the FY 2018 grant of \$1,932,888 and program income received of \$85,170 for a total of \$2,018,058. In addition there was \$2,026,362.70 remaining in prior years funds for a total of \$4,044,420.70. PR 26 shows that there was a total of \$1,419,939.35 expended for CDBG during FY 2018. There is a balance of funds remaining of \$2,624,481.35 which is committed to a variety of activities as shown in PR 03.