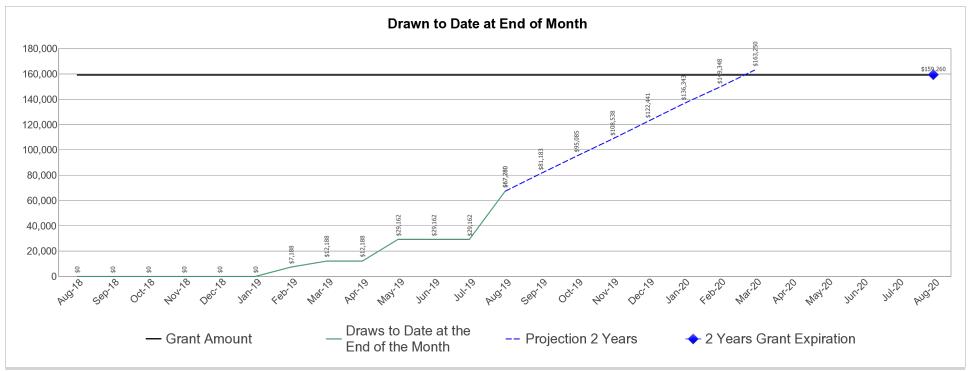

# Refer to IDIS reports to describe the amount and use of program income for projects, including the number of projects and owner and tenant characteristics

There was \$ 39,427 that was receipted into IDIS as 2017 program income used in FY 2018. These funds were funded to and used for the Tenant Based Rental Assistance (TBRA) Program.

TBRA funds from the FY 2018 line item assisted 11 households – nine (9) with income below 30% of the median and 2 with income below 50% of median. Of the 11 households, 3 were Black/African-American and 8 were White. All were single parent households.