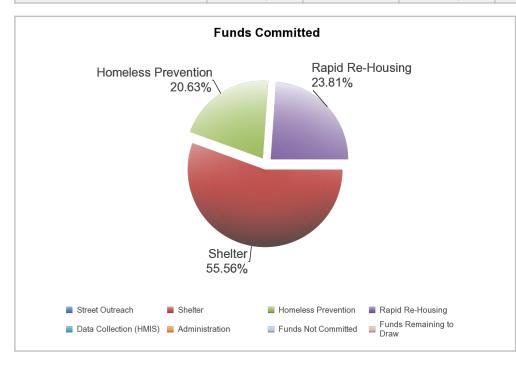

#### Narrative

<u>CDBG</u>: Resources made available for FY 2018 include the FY 2018 grant of \$1,932,888 and program income received of \$85,170 for a total of \$2,018,058. In addition there was \$2,026,362.70 remaining in prior years funds for a total of \$4,044,420.70. PR 26 shows that there was a total of \$1,419,939.35 expended for CDBG during FY 2018. There is a balance of funds remaining of \$2,624,481.35 which is committed to a variety of activities as shown in PR 03.