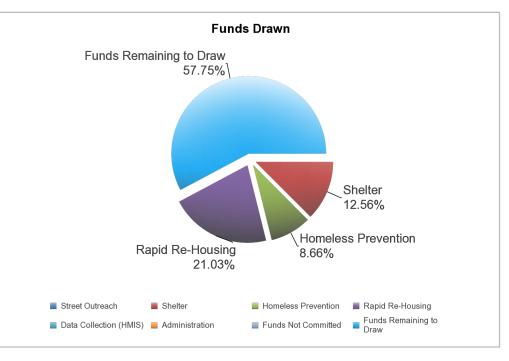

#### Narrative

<u>CDBG</u>: Resources made available for FY 2018 include the FY 2018 grant of \$1,932,888 and program income received of \$85,170 for a total of \$2,018,058. In addition there was \$2,026,362.70 remaining in prior years funds for a total of \$4,044,420.70. PR 26 shows that there was a total of \$1,419,939.35 expended for CDBG during FY 2018. There is a balance of funds remaining of \$2,624,481.35 which is committed to a variety of activities as shown in PR 03.