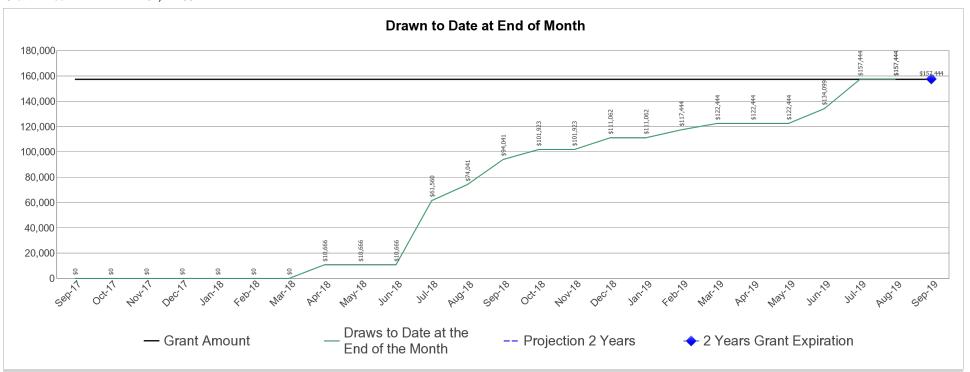

--|--------------------------------------------------------------|---------------------------------------------|-----------------------------------------|
| \$87,481.00                 | \$0.00                                 | \$87,481.00                                           | 55.56%                                     | \$69,778.00                                                  | \$87,481.00                                 | 55.56%                                  |



# U.S. Department of Housing and Urban Development Office of Community Planning and Development Integrated Disbursement and Information System PR91 - ESG Financial Summary MORRIS COUNTY, NJ 2017

08-30-19 DATE: TIME: 13:59

PAGE:

### **ESG** Draws By Month (at the total grant level):

**Grant Amount:** 157,444.00



### **ESG** Draws By Quarter (at the total grant level):

| Quarter End Date | Draws for the Quarter | Draws to Date at<br>the End of the<br>Quarter | % Drawn for the<br>Quarter | % Drawn to Date at End of Quarter |
|------------------|-----------------------|-----------------------------------------------|----------------------------|-----------------------------------|
| 09/30/2017       | \$0.00                | \$0.00                                        | 0.00%                      | 0.00%                             |
| 12/31/2017       | \$0.00                | \$0.00                                        | 0.00%                      | 0.00%                             |
| 03/31/2018       | \$0.00                | \$0.00                                        | 0.00%