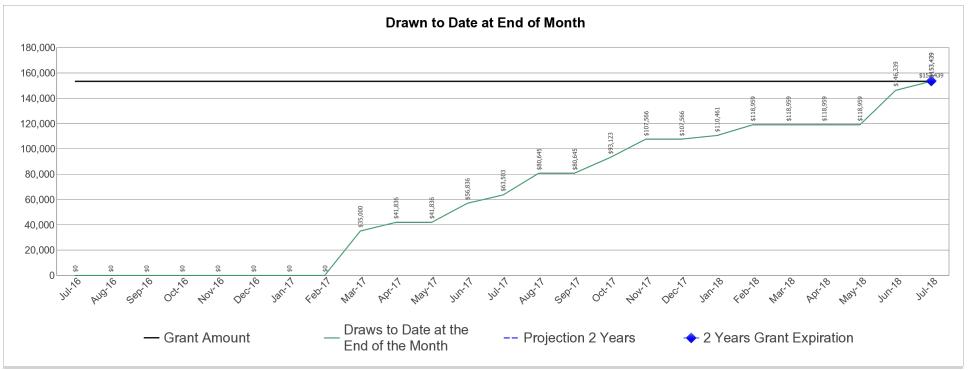

---|--------------------------------------------------------------|---------------------------------------------|--------------------------------------------|
| \$68,253.33                 | \$0.00                                 | \$68,253.33                                           | 44.48%                                     | \$69,778.00                                                  | \$68,253.33                                 | 44.48%                                     |



# U.S. Department of Housing and Urban Development Office of Community Planning and Development Integrated Disbursement and Information System PR91 - ESG Financial Summary MORRIS COUNTY, NJ 2016

DATE: 08-30-19 TIME: 13:59 PAGE: 3

**ESG** Draws By Month (at the total grant level):

Grant Amount: 153,439.00



### **ESG** Draws By Quarter (at the total grant level):

| Quarter End Date | Draws for the Quarter | Draws to Date at<br>the End of the<br>Quarter | % Drawn for the<br>Quarter | % Drawn to Date at End of Quarter |
|------------------|-----------------------|-----------------------------------------------|----------------------------|-----------------------------------|
| 09/30/2016       | \$0.00                | \$0.00                                        | 0.00%                      | 0.00%                             |
| 12/31/2016       | \$0.00                | \$0.00                                        | 0.00%                      | 0.00%                             |
| 03/31/2017       | \$35,000.00           | \$35,000.00                                   | 22.81%