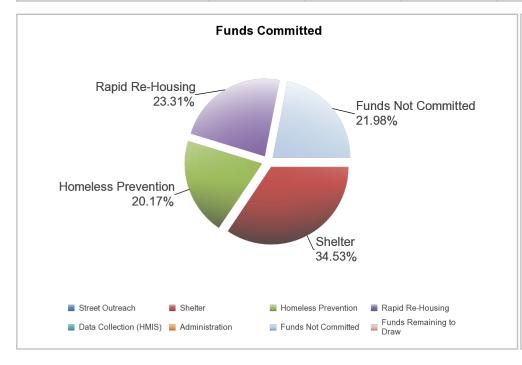

#### Narrative

<u>CDBG</u>: Resources made available for FY 2018 include the FY 2018 grant of \$1,932,888 and program income received of \$85,170 for a total of \$2,018,058. In addition there was \$2,026,362.70 remaining in prior years funds for a total of \$4,044,420.70. PR 26 shows that there was a total of \$1,419,939.35 expended for CDBG during FY 2018. There is a balance of funds remaining of \$2,624,481.35 which is committed to a variety of activities as shown in PR 03.