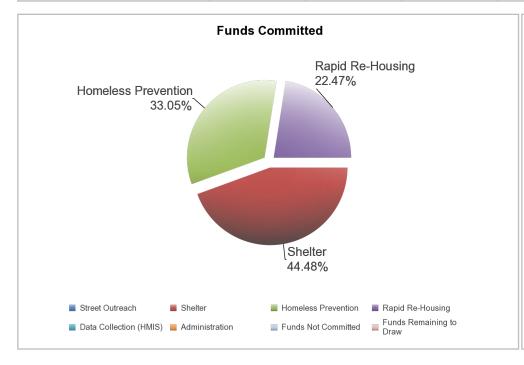

#### Narrative

<u>CDBG</u>: Resources made available for FY 2018 include the FY 2018 grant of \$1,932,888 and program income received of \$85,170 for a total of \$2,018,058. In addition there was \$2,026,362.70 remaining in prior years funds for a total of \$4,044,420.70. PR 26 shows that there was a total of \$1,419,939.35 expended for CDBG during FY 2018. There is a balance of funds remaining of \$2,624,481.35 which is committed to a variety of activities as shown in PR 03.