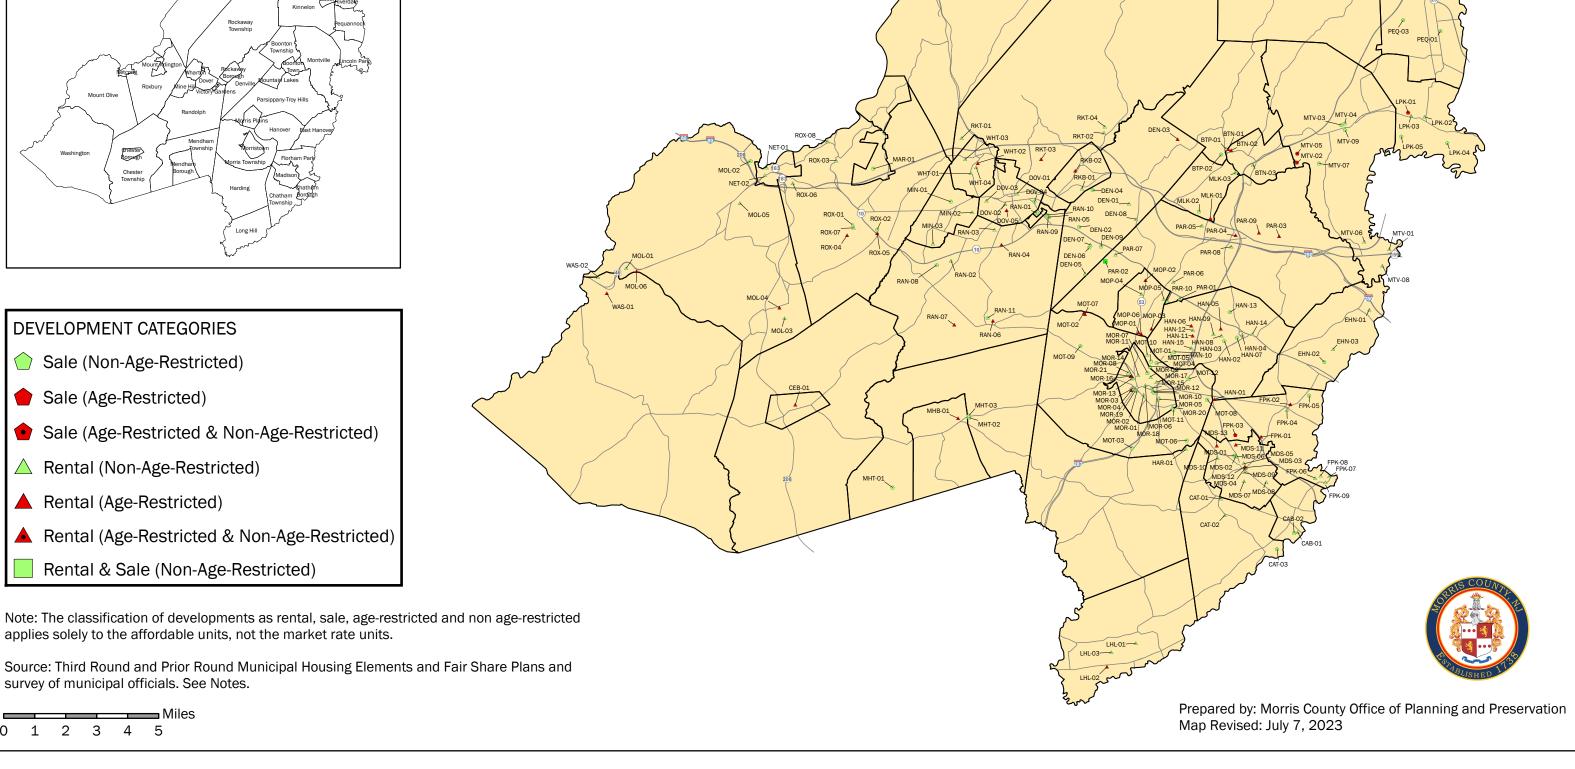

Low & Moderate Income and Inclusionary Affordable Housing Developments Morris County, NJ

applies solely to the affordable units, not the market rate units.

survey of municipal officials. See Notes.

# Low & Moderate Income and Inclusionary Affordable Housing Developments Morris County, NJ

|                  |                                | Τ                                                                                           | 1                                            | Total      | L&M       | Age                |            |            | 1                                     |
|------------------|--------------------------------|---------------------------------------------------------------------------------------------|----------------------------------------------|------------|-----------|--------------------|------------|------------|---------------------------------------|
| Map ID           | Municipality                   | Development                                                                                 | Location                                     | Units      | Units     | Restricted         | Rental     | Sale       | Status                                |
| BTN-01           | Boonton                        | Bina Court                                                                                  | Chestnut Street                              | 33<br>14   | 6<br>14   | Yes                | Yes        | No         | Under Construction                    |
| BTN-02<br>BTN-03 | Boonton<br>Boonton             | Chestnut Court/BHA Packard Building                                                         | 125 Chestnut Street 128 Monroe St.           | 65         | 12        | Yes<br>No          | Yes<br>Yes | No<br>No   | Completed Under Construction          |
| BTP-01           | Boonton Twp.                   | Bina Court (Boonton Twp)                                                                    | 120 Powerville Rd                            | 38         | 8         | No                 | Yes        | No         | Under Construction                    |
| BTP-02<br>BTL-01 | Boonton Twp. Butler            | Brae-Loch (Maltz)  Butler Senior Citizen Housing                                            | Brae Loch Drive  9 Ace Road                  | 115<br>90  | 24<br>90  | No<br>Yes          | No<br>Yes  | Yes<br>No  | Completed<br>Completed                |
| CAB-01           | Chatham Boro.                  | River Road Redevelopment Area                                                               | 12 - 22 River Road                           | 245        | 37        | No                 | Yes        | No         | Under Construction                    |
| CAB-02           | Chatham Boro.                  | The Willows                                                                                 | Willow Street                                | 36         | 8         | No                 | No         | Yes        | Completed                             |
| CAT-01<br>CAT-02 | Chatham Twp. Chatham Twp.      | 522 Southern Blvd. Arbor Green                                                              | 522 Southern Blvd.<br>411 Southern Blvd.     | 61<br>24   | 61<br>24  | No<br>No           | Yes<br>Yes | No<br>No   | Approved<br>Completed                 |
|                  |                                |                                                                                             | Canterbury Rd. / Coachlight Dr. /            |            |           | -                  |            |            | ·                                     |
| CAT-03<br>CEB-01 | Chatham Twp. Chester Boro.     | Vernon Grove Chester Area Senior Housing                                                    | Riveredge Dr.  Main Street                   | 896<br>38  | 72<br>38  | No<br>Yes          | No<br>Yes  | Yes<br>No  | Completed<br>Completed                |
| DEN-01           | Denville                       | 30 Estling Lake Road                                                                        | 30 Estling Lake Road                         | 100        | 15        | No                 | Yes        | No         | Completed                             |
| DEN-02           | Denville                       | Bacala Group                                                                                | 382 Franklin Road                            | 60         | 12        | No                 | No         | Yes        | Under Construction                    |
| DEN-03<br>DEN-04 | Denville<br>Denville           | Cook's Pond Senior Housing Enclave at Denville                                              | 455 Diamond Spring Road Franklin Avenue      | 69<br>116  | 69<br>24  | Yes<br>No          | Yes<br>No  | No<br>Yes  | Completed Under Construction          |
| DEN-05           | Denville                       | Glenmont Commons                                                                            | Casterline Road                              | 65         | 10        | No                 | Yes        | No         | Approved                              |
| DEN-06           | Denville                       | MCAHC (Peer Place II)                                                                       | 6102-6112 Peer Place                         | 6          | 6         | No                 | No         | Yes        | Completed                             |
| DEN-07<br>DEN-08 | Denville<br>Denville           | MCHA (Peer Place I) Redmond Press                                                           | 42-184 Peer Place East Main St               | 57<br>59   | 57<br>9   | No<br>No           | Yes<br>Yes | No<br>No   | Completed Approved                    |
| DEN-09           | Denville                       | Silver Spring Manor                                                                         | 3027-3037 Rt. 10                             | 120        | 24        | No                 | No         | Yes        | Approved                              |
| DOV-01<br>DOV-02 | Dover<br>Dover                 | Crossroads  Dover Veterans Housing                                                          | 80 E McFarlan St<br>1 Thompson Ave.          | 90<br>68   | 9<br>68   | No<br>No           | Yes<br>Yes | No<br>No   | Approved<br>Completed                 |
| DOV-02           | Dover                          | Granny Brook                                                                                | 91 Park Heights Ave.                         | 27         | 5         | No                 | Yes        | No         | Completed                             |
| DOV-04           | Dover                          | Habitat for Humanity - Harding Ave                                                          | 27 - 45 Harding Ave.                         | 4          | 4         | No                 | No         | Yes        | Completed                             |
| DOV-05<br>EHN-01 | Dover<br>East Hanover          | Spruce Street Senior Housing 72 Eagle Rock Avenue                                           | 2 Spruce Street 72 Eagle Rock Avenue         | 90<br>265  | 90<br>53  | Yes<br>No          | Yes<br>Yes | No<br>No   | Completed<br>Approved                 |
| EHN-02           | East Hanover                   | Hanover Park East                                                                           | Nike Drive                                   | 362        | 74        | No                 | No         | Yes        | Completed                             |
| EHN-03           | East Hanover                   | KRE                                                                                         | 100 Deforest Ave.                            | 548        | 96        | No                 | Yes        | No         | Under Construction                    |
| FPK-01<br>FPK-02 | Florham Park<br>Florham Park   | Brighton Gardens (Assisted Living) Brookdale Assisted Living                                | 21 Ridgedale Ave.  8 James Street            | 116<br>77  | 14<br>8   | Yes<br>Yes         | Yes<br>Yes | No<br>No   | Completed<br>Completed                |
| FPK-03           | Florham Park                   | Del Webb at Florham Park                                                                    | Park Ave. and Vanderbilt Blvd.               | 425        | 18        | Yes                | No         | Yes        | Completed                             |
| FPK-04<br>FPK-05 | Florham Park<br>Florham Park   | Palmont Associates Parc North                                                               | 147 Columbia Turnpike 2 Vreeland Road        | 126<br>49  | 25<br>10  | No<br>No           | Yes<br>No  | No<br>Yes  | Under Construction Under Construction |
| FPK-05           | Florham Park                   | Riverbend                                                                                   | Passaic Avenue                               | 200        | 50        | No                 | Yes        | No         | Completed                             |
| FPK-07           | Florham Park                   | Suites at Sun Valley                                                                        | Passaic Avenue                               | 160        | 32        | No                 | Yes        | No         | Completed                             |
| FPK-08<br>FPK-09 | Florham Park<br>Florham Park   | Sun Valley The Village at Sun Valley                                                        | Passaic Avenue Passaic Avenue                | 305<br>109 | 75<br>23  | No<br>No           | Yes<br>Yes | No<br>No   | Completed<br>Completed                |
| HAN-01           | Hanover                        | 190 Park Avenue                                                                             | 190 Park Avenue                              | 210        | 60        | Yes                | Yes        | No         | Approved                              |
| HAN-02           | Hanover                        | Eden Mill Village                                                                           | Boxwood Court                                | 298        | 66        | No                 | No         | Yes        | Completed                             |
| HAN-03<br>HAN-04 | Hanover<br>Hanover             | Hanover Hills Hanover Mills                                                                 | Ridgedale Avenue  26 Parsippany Road         | 165<br>129 | 39<br>20  | No<br>No           | No<br>Yes  | Yes<br>No  | Completed Under Construction          |
| HAN-05           | Hanover                        | Jewish Metrowest Community/Lester Senior Housing                                            | Metrowest Drive                              | 175        | 36        | Yes                | Yes        | No         | Completed                             |
| HAN-06           | Hanover                        | Monarch Development Oak Ridge                                                               | 29, 33, 37 and 41 Ridgedale Avenue           | 160<br>210 | 29<br>50  | Yes                | Yes        | No         | Approved                              |
| HAN-07<br>HAN-08 | Hanover<br>Hanover             | RP-A-Town Center Zone-River Park Town Center: Ph 1                                          | Whippanong Way<br>34 Eden Lane               | 81         | 13        | No<br>No           | No<br>Yes  | Yes<br>No  | Completed Under Construction          |
| HAN-09           | Hanover                        | RP-A-Town Center Zone-River Park Town Center: Ph 2                                          | Eden Ln. / Parsippany Rd.                    | 309        | 47        | No                 | Yes        | No         | Approved                              |
| HAN-10<br>HAN-11 | Hanover<br>Hanover             | Saddle Brook Court / The Willows - Family Rentals  Sterling Parc - Age Restricted           | Horsehill Road Elm Place                     | 73<br>56   | 73<br>56  | No<br>Yes          | Yes<br>Yes | No<br>No   | Completed<br>Completed                |
| HAN-12           | Hanover                        | Sterling Parc - Family Rentals                                                              | Glen Drive                                   | 260        | 8         | No                 | Yes        | No         | Completed                             |
| HAN-13           | Hanover                        | Sunrise at Hanover                                                                          | Sunrise Drive                                | 155        | 32        | No                 | No         | Yes        | Completed                             |
| HAN-14<br>HAN-15 | Hanover<br>Hanover             | Whippany Village Woodmont Knolls at Hanover                                                 | Rt. 10 and Troy Hills Rd.  Cedar Knolls Road | 46<br>126  | 9         | No<br>No           | Yes<br>Yes | No<br>No   | Completed<br>Completed                |
| HAR-01           | Harding                        | The Farm at Harding                                                                         | 1-24 MacDougall Ln.                          | 28         | 28        | No                 | Yes        | No         | Completed                             |
| JEF-01<br>KIN-01 | Jefferson<br>Kinnelon          | Jefferson Chase Kinnelon Heights                                                            | Berkshire Valley Road  Maple Lake Road       | 49<br>85   | 49<br>16  | Yes<br>Yes         | Yes<br>No  | No<br>Yes  | Completed<br>Completed                |
| KIN-01           | Kinnelon                       | Kinnelon Ridge                                                                              | Maple Lake Road                              | 210        | 38        | No                 | Yes        | No         | Completed                             |
| LPK-01           | Lincoln Park                   | Hunting Meadow (Coventry Run)                                                               | Windsor Dr./Allister/Bristol/Cambridge       | 120        | 4         | Yes                | No         | Yes        | Completed                             |
| LPK-02<br>LPK-03 | Lincoln Park Lincoln Park      | Meridia Downtown  Meridia Main Street                                                       | 241 Main Street<br>115 Main Street           | 45<br>175  | 20<br>14  | No<br>No           | Yes<br>Yes | No<br>No   | Under Construction Under Construction |
| LPK-04           | Lincoln Park                   | Pine Brook Village                                                                          | Stonyridge Drive                             | 180        | 77        | No                 | No         | Yes        | Completed                             |
| LPK-05           | Lincoln Park                   | Woodland Hills (Society Hill II)                                                            | Robertson Way                                | 276        | 56        | No                 | No         | Yes        | Completed                             |
| LHL-01<br>LHL-02 | Long Hill<br>Long Hill         | Chestnut Run Lounsberry Meadow                                                              | Morristown Road  Valley Road                 | 40<br>51   | 8<br>51   | No<br>Yes          | Yes<br>Yes | No<br>No   | Completed<br>Completed                |
| LHL-03           | Long Hill                      | Stirling Manor                                                                              | Somerset Street                              | 60         | 6         | No                 | Yes        | No         | Completed                             |
| MDS-01<br>MDS-02 | Madison<br>Madison             | 27 Elm Street  80 Park Ave Madison Housing Authority                                        | 27 Elm Street<br>80 Park Avenue              | 5<br>8     | 5<br>8    | No<br>No           | No<br>Yes  | Yes<br>No  | Completed<br>Completed                |
| MDS-02           | Madison                        | Barbara W. Valk Fire House Apartments                                                       | 24 Central Avenue                            | 12         | 12        | Yes                | Yes        | No         | Completed                             |
| MDS-04           | Madison                        | Madison Affordable Housing Corp - 30 Central Ave.                                           | 30 Central Ave.                              | 4          | 4         | No                 | Yes        | No         | Completed                             |
| MDS-05<br>MDS-06 | Madison<br>Madison             | Madison Housing Authority (Scattered Site I)  Madison Housing Authority (Scattered Site II) | Community Place Park Avenue                  | 13<br>4    | 13<br>4   | No<br>No           | Yes<br>Yes | No<br>No   | Completed<br>Completed                |
| MDS-07           | Madison                        | Madison Housing Authority (Scattered Site III)                                              | Belmont Avenue                               | 6          | 6         | No                 | Yes        | No         | Completed                             |
| MDS-08<br>MDS-09 | Madison<br>Madison             | Madison Housing Authority (Scattered Site IV)                                               | John Avenue                                  | 13<br>24   | 13<br>4   | No<br>No           | Yes<br>Yes | No<br>No   | Completed Under Construction          |
| MDS-09<br>MDS-10 | Madison<br>Madison             | Madison Theater Bldg Madison Town Houses - Loantaka W, Madison Hsg Auth                     | 14 Lincoln Place<br>30 Loantaka Way          | 12         | 12        | No<br>No           | Yes        | No<br>No   | Under Construction<br>Completed       |
| MDS-11           | Madison                        | Rexford S. Tucker Apartments                                                                | 15 Chateau Thierry                           | 80         | 80        | Yes                | Yes        | No         | Completed                             |
| MDS-12<br>MDS-13 | Madison<br>Madison             | Robert T. Burroughs Apartments Sunrise Assisted Living - Madison                            | 44 Cook Avenue<br>215 Madison Avenue         | 12<br>72   | 12<br>8   | Yes<br>Yes         | Yes<br>Yes | No<br>No   | Completed<br>Completed                |
| MHB-01           | Mendham Boro.                  | Mendham Area Senior Housing                                                                 | 1 Heritage Manor Drive                       | 40         | 35        | Yes                | Yes        | No         | Completed                             |
| MHT-01           | Mendham Twp.                   | Brookrace/Chamberlain-Sawmill Village                                                       | 351 Pleasant Valley Road                     | 98         | 12        | No                 | No         | Yes        | Completed                             |
| MHT-02<br>MHT-03 | Mendham Twp.  Mendham Twp.     | Drakewick/Corners at Mendham  Mountain View at Mendham/Mendham Knolls                       | 2 Devonshire Lane 1 Boundary Oak Lane        | 92<br>66   | 14<br>12  | No<br>No           | No<br>No   | Yes<br>Yes | Completed<br>Completed                |
| MIN-01           | Mine Hill                      | Habitat for Humanity - Randall Avenue                                                       | 52 - 58 Randall Avenue                       | 4          | 4         | No                 | No         | Yes        | Completed                             |
| MIN-02<br>MIN-03 | Mine Hill<br>Mine Hill         | Multi-Family Inclusionary Community Zone 1 Tarzan, Inc.                                     | 106 Hurd Street Canfield Avenue              | 50<br>511  | 10<br>113 | No<br>No           | Yes<br>Yes | No<br>No   | Under Construction Approved           |
| MTV-01           | Montville                      | Avalon Bay                                                                                  | Maple and Bloomfield Avenues                 | 349        | 52        | No                 | Yes        | No         | Under Construction                    |
| MTV-02           | Montville                      | Holiday Montville                                                                           | 29 Vreeland Avenue                           | 31         | 6         | Yes                | No         | Yes        | Completed                             |
| MTV-03<br>MTV-04 | Montville<br>Montville         | Hunting Hills  Jade Mountain                                                                | Route 202 Route 202                          | 100<br>100 | 22<br>22  | No<br>No           | No<br>No   | Yes<br>Yes | Completed<br>Completed                |
| MTV-04           | Montville                      | Longview                                                                                    | Vreeland Avenue                              | 578        | 119       | Partial            | No         | Yes        | Completed                             |
| MTV-06           | Montville                      | Mill Creek                                                                                  | 340 Changebridge Road                        | 295        | 47        | No                 | Yes        | No         | Under Construction                    |
| MTV-07<br>MTV-08 | Montville<br>Montville         | Montville Chase Rachel Gardens                                                              | Changebridge Road<br>67 Chapin Rd            | 317<br>764 | 75<br>168 | No<br>No           | No<br>Yes  | Yes<br>No  | Completed<br>Completed                |
| MTV-09           | Montville                      | V & L Associates/JUVE                                                                       | 465 RT 202                                   | 70         | 14        | No                 | No         | Yes        | Approved                              |
| MOP-01<br>MOP-02 | Morris Plains                  | Arbor Terrace  Davenport Village                                                            | 361 Speedwell Avenue                         | 82<br>56   | 10<br>56  | Yes                | Yes        | No<br>No   | Completed                             |
| MOP-02<br>MOP-03 | Morris Plains<br>Morris Plains | JMF                                                                                         | Route 53 / 260 Tabor Rd.  1000 American Road | 281        | 50        | Partial<br>Partial | Yes<br>Yes | No<br>No   | Completed Under Construction          |
| MOP-04           | Morris Plains                  | M & M                                                                                       | 200 Tabor Road                               | 434        | 73        | No                 | Yes        | No         | Under Construction                    |
| MOP-05<br>MOP-06 | Morris Plains<br>Morris Plains | Signature Place The Highlands of Morris Plains                                              | 250 Johnson Road<br>40 East Hanover Avenue   | 197<br>116 | 30<br>18  | No<br>Partial      | Yes<br>Yes | No<br>No   | Completed<br>Completed                |
| MOT-06           | Morris Twp.                    | Cory Road/Millrace                                                                          | 2 Cory Road                                  | 14         | 4         | No                 | No         | Yes        | Completed                             |
| MOT-02           | Morris Twp.                    | Dean Gallo Congregate Housing                                                               | 105 Ketch Road                               | 19         | 19        | Yes                | Yes        | No         | Completed                             |
| MOT-03           | Morris Twp.                    | James St. Commons                                                                           | Leva Drive                                   | 64         | 16        | No                 | No         | Yes        | Completed                             |