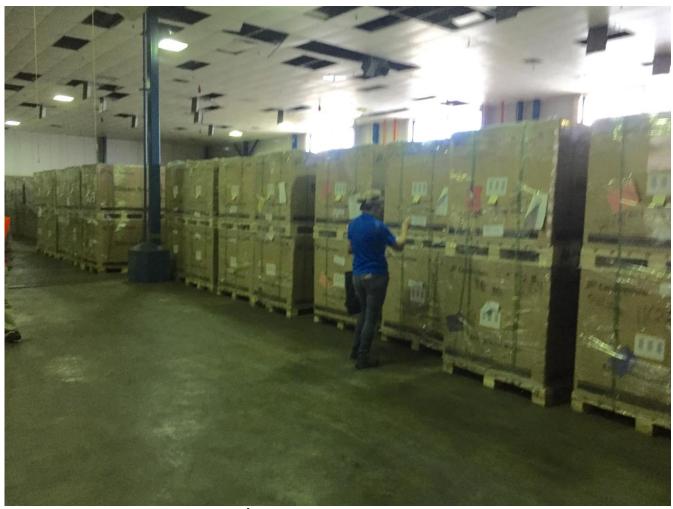

All PV modules were identified and accounted for on Wednesday October 21, 2015.

We have included images obtained during the inventory process.

Photo 1 - Inventory in progress

Photo 2 – Partial Morris County Inventory (pallets)