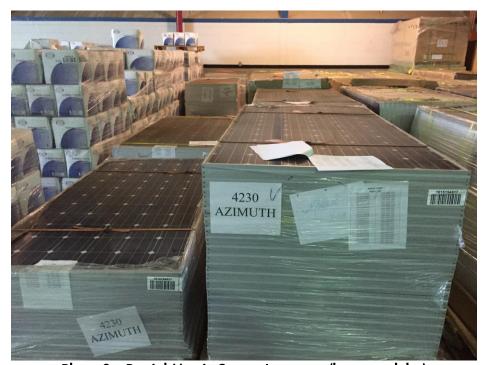

All PV modules were identified and accounted for on Wednesday October 21, 2015.

We have included images obtained during the inventory process.

Photo 1 - Inventory in progress

Photo 2 – Partial Morris County Inventory (pallets)