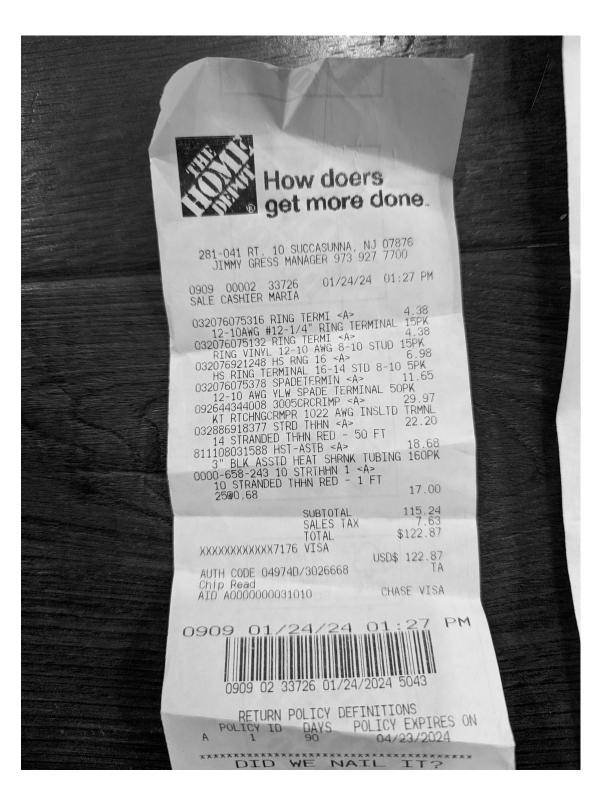

### SUNLIGHT GENERAL PROJECTS: MORRIS COUNTY SUMMARY OF ATTACHED INVOICES:

| PAGE: | DATE:      | PAYEE:                             | SERVICES RENDERED:                                                | ΡΑ | YABLE:    |
|-------|------------|------------------------------------|-------------------------------------------------------------------|----|-----------|
| 2     | 1/1/2024   | AZIMUTH 180 SOLAR ELECTRIC, LLC    | JANUARY 2024 OPERATIONS & MAINTENANCE                             | \$ | 12,256.00 |
| 3     | 1/1/2024   | SUNLIGHT GENERAL CAPITAL MGMT, LLC | JANUARY 2024 ASSET MANAGEMENT                                     | \$ | 11,536.09 |
| 4     | 2/1/2024   | AZIMUTH 180 SOLAR ELECTRIC, LLC    | FEBRUARY 2024 OPERATIONS & MAINTENANCE                            | \$ | 12,256.00 |
| 5     | 2/1/2024   | SUNLIGHT GENERAL CAPITAL MGMT, LLC | FEBRUARY 2024 ASSET MANAGEMENT                                    | \$ | 11,536.09 |
| 6     | 12/31/2023 | SUNLIGHT GENERAL CAPITAL LLC       | FOURTH QUARTER 2023 - COUNTY SHARE VERIZON BILL                   | \$ | 211.77    |
| 7     | 11/28/2023 | MAHONEY SABOL                      | PREPARATION AND FILING OF FEDERAL AND STATE TAX DEC 31 2022       | \$ | 1,890.00  |
| 8     | 1/24/2024  | AZIMUTH 180 SOLAR ELECTRIC, LLC    | O&M EXPENSE - COOPER ELECTRIC - PROJECT: COUNTY COLLEGE OF MORRIS | \$ | 29.10     |
| 9     | 1/24/2024  | AZIMUTH 180 SOLAR ELECTRIC, LLC    | O&M EXPENSE - HOME DEPOT - PROJECT: COUNTY COLLEGE OF MORRIS      | \$ | 122.87    |
| 10    | 1/25/2024  | AZIMUTH 180 SOLAR ELECTRIC, LLC    | O&M EXPENSE - COOPER ELECTRIC - PROJECT: COUNTY COLLEGE OF MORRIS | \$ | 181.43    |
|       |            |                                    |                                                                   |    |           |

ORDERED BY

SHIP TO: MORRISTOWN CASH SALE CONTRACTOR 168 RIDGEDALE AVE MORRISTOWN, NJ 07960-4088 862-242-1300 Fax: 973-539-1891

SOLD TO: MORRISTOWN CASH SALE CONTRACTOR 168 RIDGEDALE AVE MORRISTOWN, NJ 07960-4088 862-242-1300 Fax: 973-539-1891

| CUSTOMER NUMBER        | CUSTOMER ORDER                                                                                                                                                                                                                                                                                                                                                                                                                                                                                                                                                                                                                                                                                                                                                                                                                                                                                                                                                                                                                                                                                                                                                                                                                                                                                                                                                                                                                                                                                                                                                                                                                                                                                                                                                                                                                                                                                                                                                                                                                                                                                                                                   | IUNDER                |            |                 | Matt                                            | SHIP DATE                            |
|------------------------|--------------------------------------------------------------------------------------------------------------------------------------------------------------------------------------------------------------------------------------------------------------------------------------------------------------------------------------------------------------------------------------------------------------------------------------------------------------------------------------------------------------------------------------------------------------------------------------------------------------------------------------------------------------------------------------------------------------------------------------------------------------------------------------------------------------------------------------------------------------------------------------------------------------------------------------------------------------------------------------------------------------------------------------------------------------------------------------------------------------------------------------------------------------------------------------------------------------------------------------------------------------------------------------------------------------------------------------------------------------------------------------------------------------------------------------------------------------------------------------------------------------------------------------------------------------------------------------------------------------------------------------------------------------------------------------------------------------------------------------------------------------------------------------------------------------------------------------------------------------------------------------------------------------------------------------------------------------------------------------------------------------------------------------------------------------------------------------------------------------------------------------------------|-----------------------|------------|-----------------|-------------------------------------------------|--------------------------------------|
| 179400                 | Matt                                                                                                                                                                                                                                                                                                                                                                                                                                                                                                                                                                                                                                                                                                                                                                                                                                                                                                                                                                                                                                                                                                                                                                                                                                                                                                                                                                                                                                                                                                                                                                                                                                                                                                                                                                                                                                                                                                                                                                                                                                                                                                                                             |                       |            |                 | SHIP BRANCH                                     | Sun                                  |
| 178492                 | WRITER                                                                                                                                                                                                                                                                                                                                                                                                                                                                                                                                                                                                                                                                                                                                                                                                                                                                                                                                                                                                                                                                                                                                                                                                                                                                                                                                                                                                                                                                                                                                                                                                                                                                                                                                                                                                                                                                                                                                                                                                                                                                                                                                           | SALES                 | ORDER#     |                 |                                                 | 01/25/24                             |
|                        | A MARTINI MARTINI AND                                                                                                                                                                                                                                                                                                                                                                                                                                                                                                                                                                                                                                                                                                                                                                                                                                                                                                                                                                                                                                                                                                                                                                                                                                                                                                                                                                                                                                                                                                                                                                                                                                                                                                                                                                                                                                                                                                                                                                                                                                                                                        |                       |            | CMOR            |                                                 | EXT PRICE                            |
| USTIN WEI              | CKERT                                                                                                                                                                                                                                                                                                                                                                                                                                                                                                                                                                                                                                                                                                                                                                                                                                                                                                                                                                                                                                                                                                                                                                                                                                                                                                                                                                                                                                                                                                                                                                                                                                                                                                                                                                                                                                                                                                                                                                                                                                                                                                                                            | S05411618             | 33.001     |                 | UNIT PRICE U<br>477.590 m                       | 23.88                                |
| ORDER QTY SHIP         |                                                                                                                                                                                                                                                                                                                                                                                                                                                                                                                                                                                                                                                                                                                                                                                                                                                                                                                                                                                                                                                                                                                                                                                                                                                                                                                                                                                                                                                                                                                                                                                                                                                                                                                                                                                                                                                                                                                                                                                                                                                                                                                                                  | DESCRI                |            |                 | 477.590                                         |                                      |
| 50                     | 50 ft WIC. TH<br>Cuts: 1                                                                                                                                                                                                                                                                                                                                                                                                                                                                                                                                                                                                                                                                                                                                                                                                                                                                                                                                                                                                                                                                                                                                                                                                                                                                                                                                                                                                                                                                                                                                                                                                                                                                                                                                                                                                                                                                                                                                                                                                                                                                                                                         | @ 50 IL               |            |                 | 477.590 m                                       | 47.76                                |
| 100                    | Cuts: 2                                                                                                                                                                                                                                                                                                                                                                                                                                                                                                                                                                                                                                                                                                                                                                                                                                                                                                                                                                                                                                                                                                                                                                                                                                                                                                                                                                                                                                                                                                                                                                                                                                                                                                                                                                                                                                                                                                                                                                                                                                                                                                                                          | HN 8 STR B<br>@ 50 ft |            |                 | 669.360 C                                       | 66.94                                |
| 10                     | 10 ft GAL 100                                                                                                                                                                                                                                                                                                                                                                                                                                                                                                                                                                                                                                                                                                                                                                                                                                                                                                                                                                                                                                                                                                                                                                                                                                                                                                                                                                                                                                                                                                                                                                                                                                                                                                                                                                                                                                                                                                                                                                                                                                                                                                                                    | G 1IN GALV            | CONDUL-    |                 | 4.620 e                                         | 9.24                                 |
| 2                      |                                                                                                                                                                                                                                                                                                                                                                                                                                                                                                                                                                                                                                                                                                                                                                                                                                                                                                                                                                                                                                                                                                                                                                                                                                                                                                                                                                                                                                                                                                                                                                                                                                                                                                                                                                                                                                                                                                                                                                                                                                                                                                                                                  | GC 1IN GAL            | V 0002     |                 | 15.440 e                                        | 15.4                                 |
| 1                      |                                                                                                                                                                                                                                                                                                                                                                                                                                                                                                                                                                                                                                                                                                                                                                                                                                                                                                                                                                                                                                                                                                                                                                                                                                                                                                                                                                                                                                                                                                                                                                                                                                                                                                                                                                                                                                                                                                                                                                                                                                                                                                                                                  | WRAF INIT             |            |                 | 6.900 e                                         | 6.9                                  |
| 1                      | 1 ea 3M 35-R<br>CODING                                                                                                                                                                                                                                                                                                                                                                                                                                                                                                                                                                                                                                                                                                                                                                                                                                                                                                                                                                                                                                                                                                                                                                                                                                                                                                                                                                                                                                                                                                                                                                                                                                                                                                                                                                                                                                                                                                                                                                                                                                                                                                                           | ED-3/4X66F<br>TAPE    |            |                 |                                                 |                                      |
| Pd 01/25/2             | 4-Visa Card# 7176                                                                                                                                                                                                                                                                                                                                                                                                                                                                                                                                                                                                                                                                                                                                                                                                                                                                                                                                                                                                                                                                                                                                                                                                                                                                                                                                                                                                                                                                                                                                                                                                                                                                                                                                                                                                                                                                                                                                                                                                                                                                                                                                | \$181.43 App          | or# 06155D |                 | Subtot<br>S&H CE<br>Sales T<br>Paymer<br>Amount | IGS 11<br>rax -181<br>nts (<br>pue ( |
| Stage Loc<br>Totals: C | TNSCOIL<br>red on this order has been pro-<br>red on this order has been pro-<br>red on this order has been pro-<br>red on this order has been pro-<br>ter down this order is cover<br>the down the d |                       | EEL        | Standards act o | L 1936 as amended. Materia                      | al. 997. Fachtlingfin Altrino        |