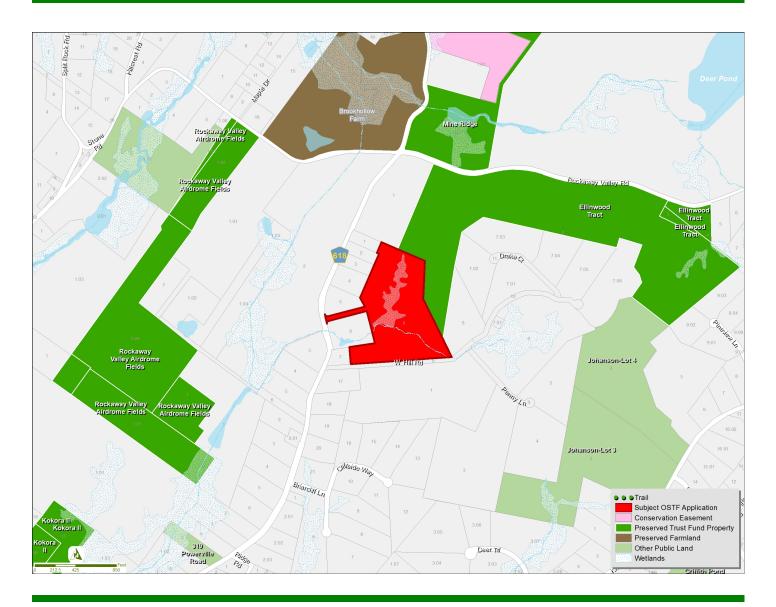

## **Alli Property**

**Submitted by:** Boonton Township

Type of Acquisition: Fee Simple Grant Amount: \$280,000

Location: Boonton Twp. Acreage: 18.68

## **Description:**

Located to the southwest of Powerville Road and Rockaway Valley Road, this property is adjacent to Pyramid Mountain Natural Historic Area. The environmentally sensitive wooded tract serves as habitat for threatened and endangered species and contains a tributary of the Rockaway River. Acquisition would enhance trail connections throughout the region, with connections to the Rockaway Valley Airdrome Fields, Pyramid Mountain and surrounding preserved properties.