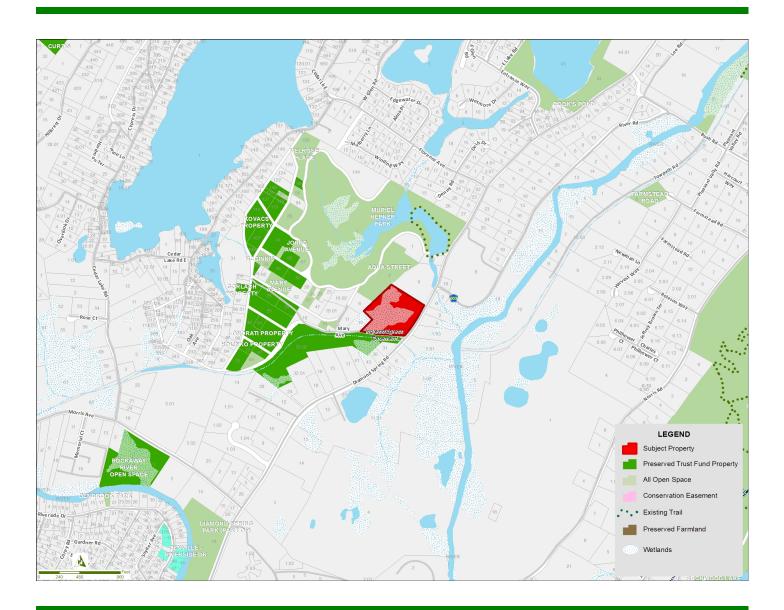

## **AMCHU Property**

| Submitted by:        | Denville Township |                      |           |
|----------------------|-------------------|----------------------|-----------|
| Type of Acquisition: | Fee Simple        | <b>Grant Amount:</b> | \$159,000 |
| Location:            | Denville          | Acreage:             | 5.43      |

## **Description:**

This wooded property is located west of Diamond Spring Road, south of Muriel Hepner Park. The acquisition complements preserved county and municipal properties in the region that have expanded the park over the past decade. The Township plans passive recreation for the property, with the expansion of trails connecting to the adjacent park.