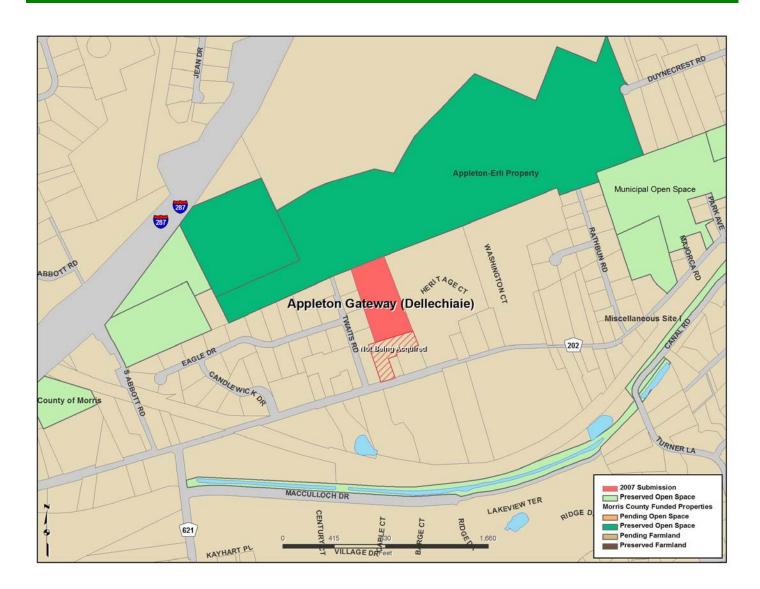

## **Appleton Gateway (Dellechiaie)**

Submitted by: Montville Twp.

Type of Acquisition: Acquisition in Fee Simple

**Grant Amount:** \$445,000

## **Description:**

This property is located east of Interstate 287, just north of Route 202. The Township proposes to acquire 4.4acres in the rear of this tract for passive recreation and protection of the Towaco Valley Aquifer, which supplies 90% of the township's water supply. The site also serves as an important access point and greenway connector to over 150 acres of preserved lands directly to the north.