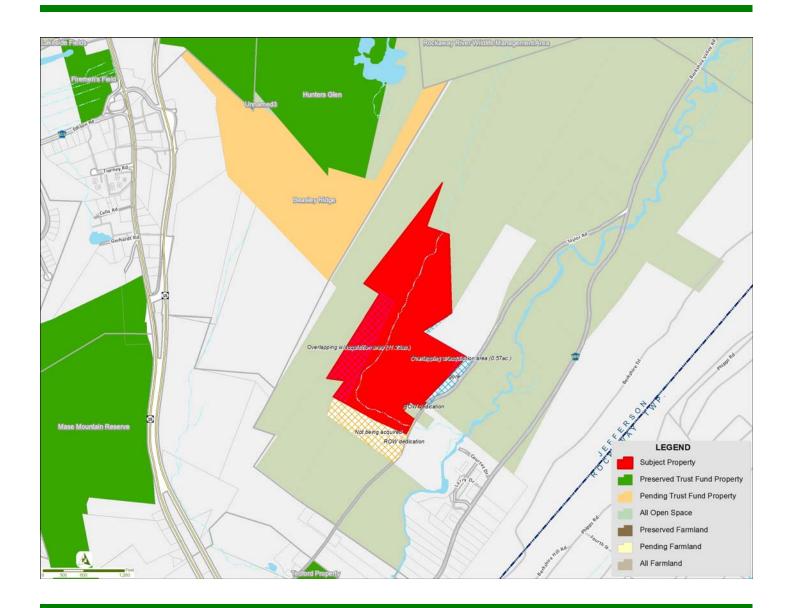

## **Babbling Brooke**

**Submitted by:** Jefferson Township

**Type of Acquisition:** Fee Simple **Grant Amount:** \$300,000

**Location:** Jefferson Twp. Acreage: 79.36

## **Description:**

Located west of Taylor Road, this forested tract is surrounded by lands owned by the State of NJ for the Rockaway River Wildlife Management Area. Existing trails throughout the property provide opportunities to link to these preserved lands and Township owned properties further to the west. The property will be managed for passive recreation and wildlife habitat.