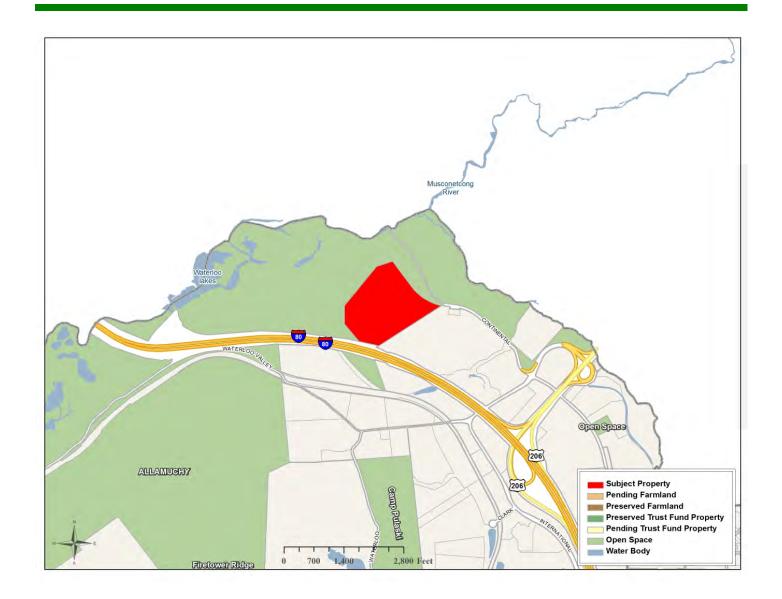

## BASF- Musconetcong Greenway, Blk301-4

**Submitted by:** Mount Olive Twp., The Land Conservancy of NJ

**Type of Acquisition:** Acquisition in Fee Simple **Grant Amount:** \$250,000

**Location:** Mount Olive Twp. **Acreage:** 56.46

## **Description:**

This is a joint application submitted by the municipality and a non-profit. This wooded tract is located between Continental Drive and Route 80, directly adjacent to Allamuchy State Park. The lands will be managed for passive recreation, including potential trail connections to the nearby Highlands Trail and Sussex Branch Trail. The property provides a buffer from the developed office sites to the Musconetcong River.