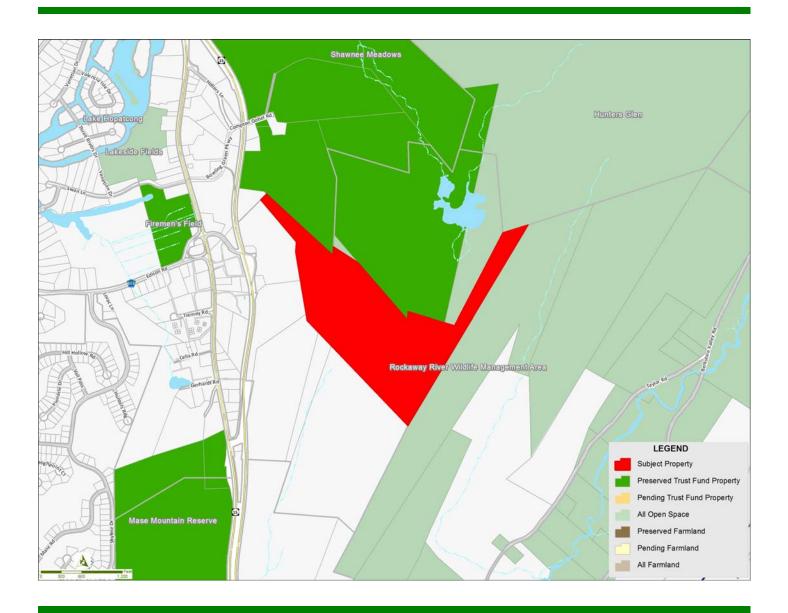

## **Beasley Ridge**

**Submitted by:** Jefferson Township

Type of Acquisition: Fee Simple Grant Amount: \$200,000

**Location:** Jefferson Twp. Acreage: 83.53

## **Description:**

This wooded property is located east of Route 15 North, adjacent to lands owned by the Township and State of New Jersey. The property will be managed for passive recreation. Many trails throughout the property will provide opportunities for hiking and nature viewing. Acquisition will extend preserved open space from Taylor Road through the Mahlon Dickerson Reservation to the Newark Watershed, from Routes 15 to 23 with only limited road crossings, an area of over 3,000 acres.