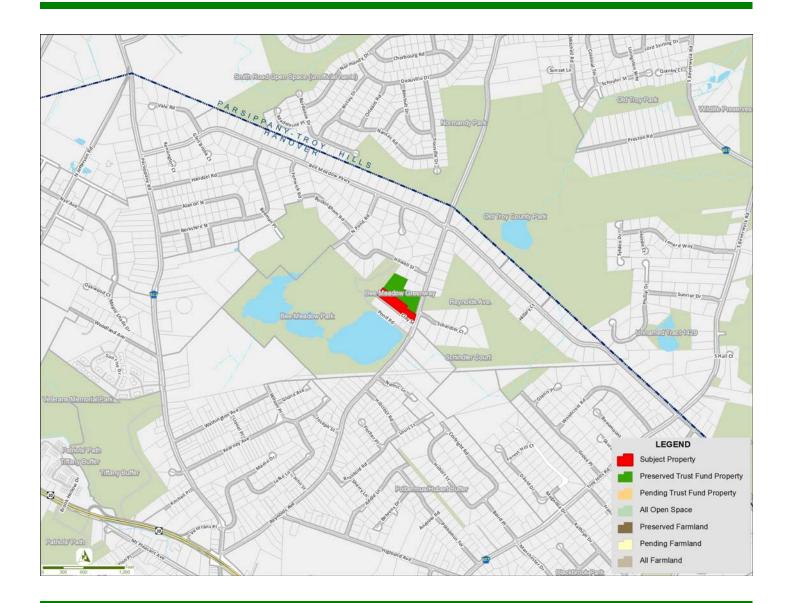

## Bee Meadow Greenway - Phase III

**Submitted by:** Hanover Township

**Type of Acquisition:** Fee Simple **Grant Amount:** \$165,000

**Location:** Hanover Twp. **Acreage:** 1.97

## **Description:**

This property is located west of Reynolds Avenue, north of Clay Street, adjacent to Bee Meadow Park. Acquisition will complement successful preservation efforts adjacent to this popular park, which features recreation fields and an amphitheater. The property will be used for passive recreation, including walking paths to the park. Future plans may include a practice field for active recreation programs.