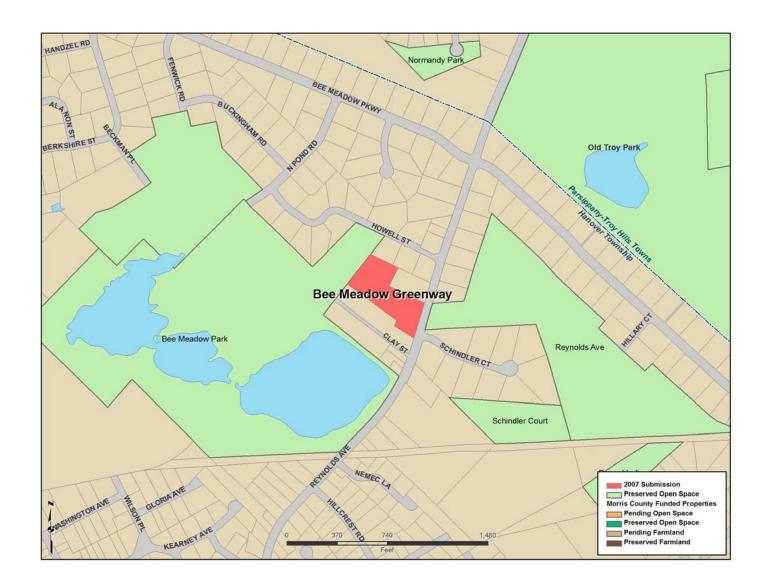

## **Description:**

Located to the west of Reynolds Avenue, south of Bee Meadow Parkway, this 3.5 acre property will be used primarily for trail connections to link Bee Meadow Park and Reynolds Avenue Park. The front portion of the property along Reynolds Avenue could be utilized for a practice field for active recreation. In addition, the property could also support a community garden, or multi-purpose fields.