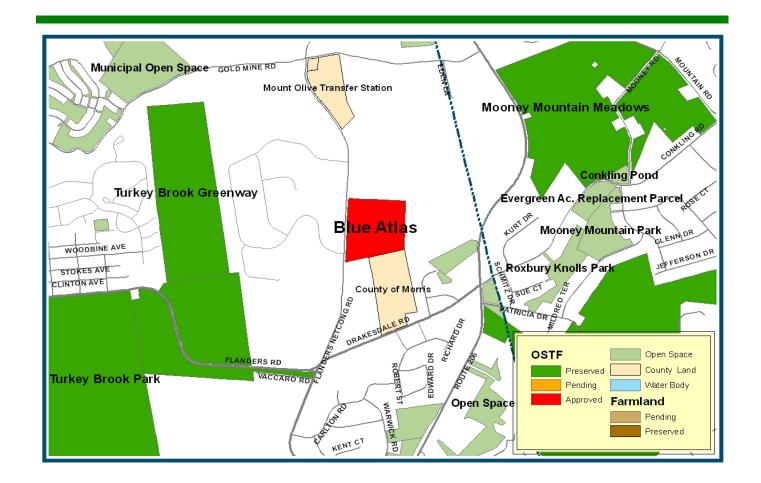

## **Blue Atlas**

**Submitted by:** Mount Olive Twp.

Acres To Be Acquired: 32.00

**Type of Acquisition:** 

☐ Conservation Easement

**▼** Fee Simple

**Grant Amount:** \$900,000

## **Description:**

This 32-acre property is located off Flanders-Netcong Road, to the east of Turkey Brook Park. The Township intends to develop the site into an active recreation complex. The existing conditions of the site render it particularly suitable for such development; the land is level, it has existing infrastructure and forested areas function as a buffer along the northern and eastern borders of the tract. Acquisition will enable the Township to expand recreational opportunities in close proximity to existing residential developments.