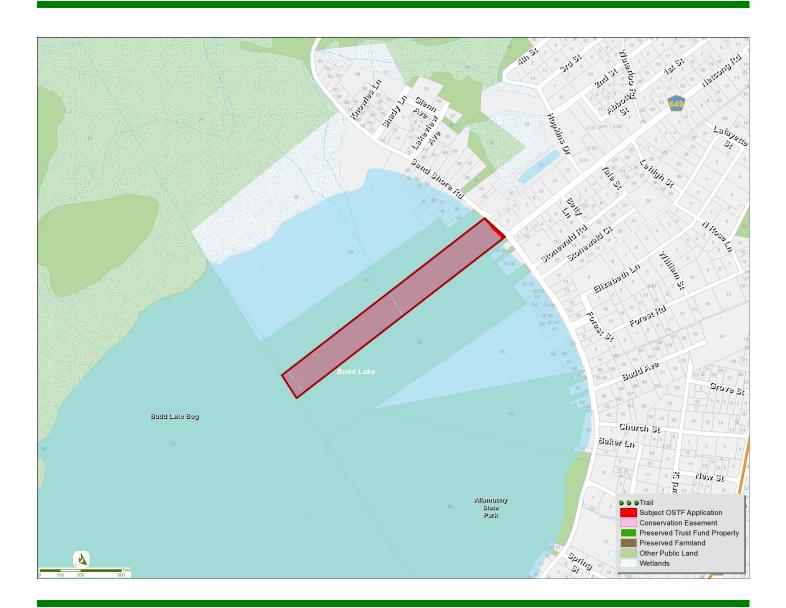

## **Budd Lake Dock Extension**

**Submitted by:** Mount Olive Township

Type of Acquisition: Fee Simple Grant Amount: \$82,000

**Location:** Mount Olive Acreage: 9.14

## **Description:**

This property is located off Sand Shore Road, near its intersection with Netcong Road. Mount Olive plans to utilize the property to expand public access to Budd Lake by installing a fishing pier and boat dock Acquisition would connect the township owned properties on either side of this lot to create 340 feet of combined frontage along Sand Shore Road.