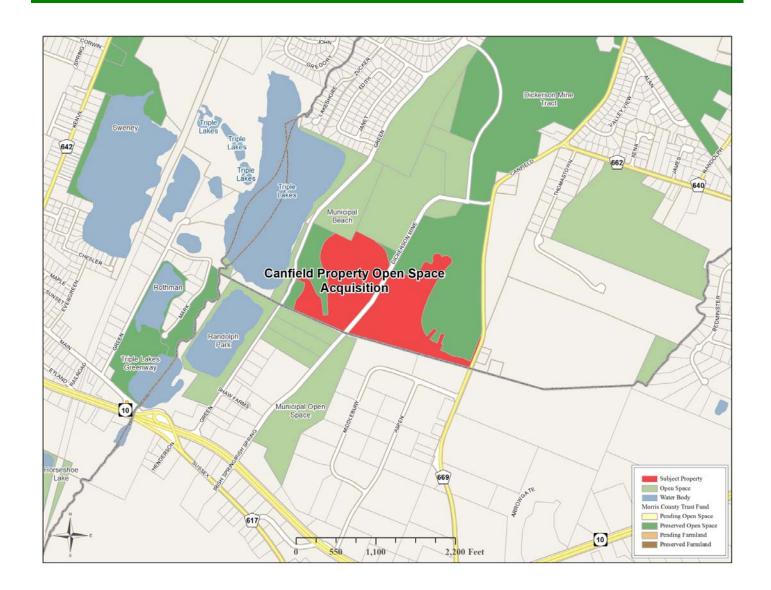

## **Canfield Property Open Space Acquisition**

**Submitted by:** Mine Hill Twp.

**Type of Acquisition:** Acquisition in Fee Simple **Grant Amount:** \$1,250,000

**Location:** Mine Hill Twp. **Acreage:** 46.70

## **Description:**

These two properties are located off Canfield Avenue at the municipal boundary with Randolph Township. The lands are predominantly forested and contain remnants of the region's historical mining activity. The properties are adjacent to over 200 acres of open space previously preserved with county trust fund assistance. The township plans passive recreation for the site, including hiking and walking paths.