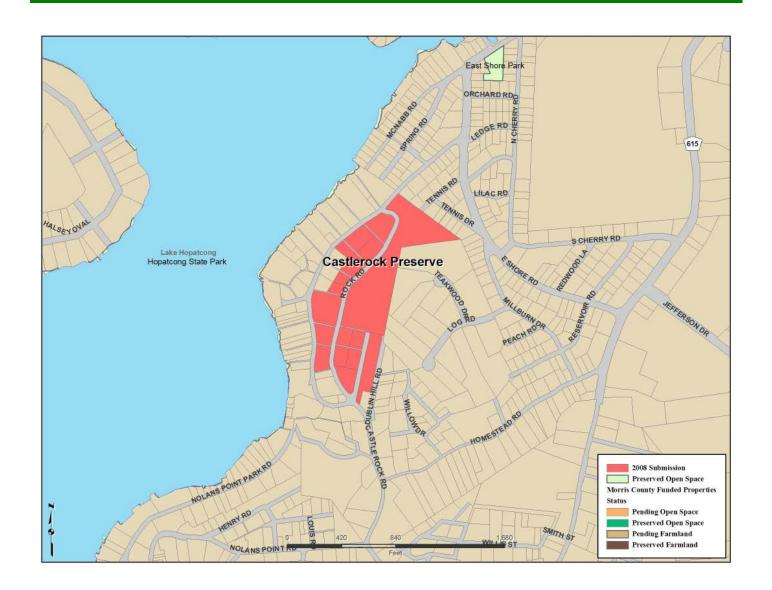

## **Castlerock Preserve**

**Submitted by:** Jefferson Twp.

**Type of Acquisition:** Acquisition in Fee Simple **Grant Amount:** \$850,000

## **Description:**

These 17 wooded lots totaling approximately 16.2 acres are located to the east of Castlerock Road, west of Espanong Road, and east of Lake Hopatcong. The properties represent one of the largest undeveloped tracts in close proximity to Lake Hopatcong, and contain steep slopes and rock outcroppings. Acquisition would preserve these sensitive environmental features, help maintain water quality in the lake, and allow passive recreational opportunities with extensive views of the lake.