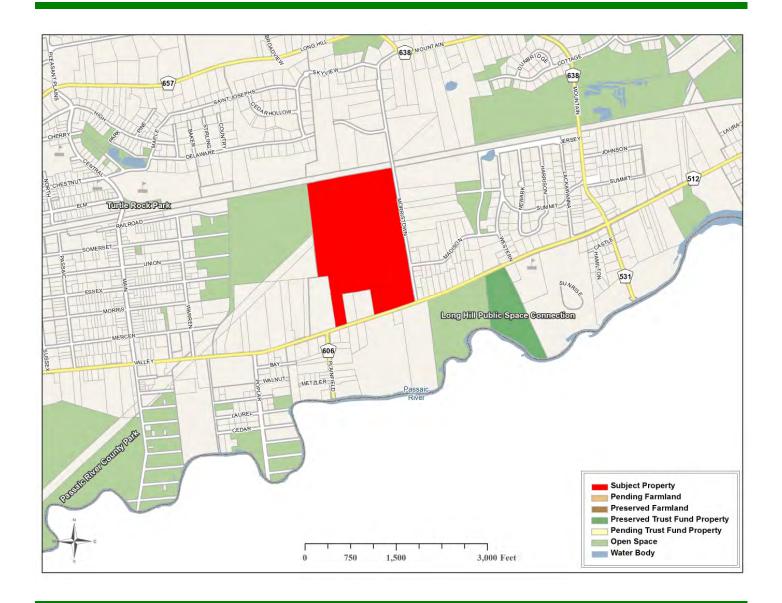

## **Central Park**

**Submitted by:** Long Hill Twp.

**Type of Acquisition:** Acquisition in Fee Simple **Grant Amount:** \$2,343,750

**Location:** Long Hill Twp. Acreage: 71.38

## **Description:**

This property is located at the northwest intersection of Morristown and Valley Roads. Long Hill plans to maintain nature trails, picnic areas, and walking and bicycle trails throughout the tract. These trails will enable connectivity to existing trails on neighboring preserved lands. In addition, portions of the property will be utilized for active recreational fields. Acquisition would create a link to an existing municipal recreation facility on the opposite side of Valley Road.