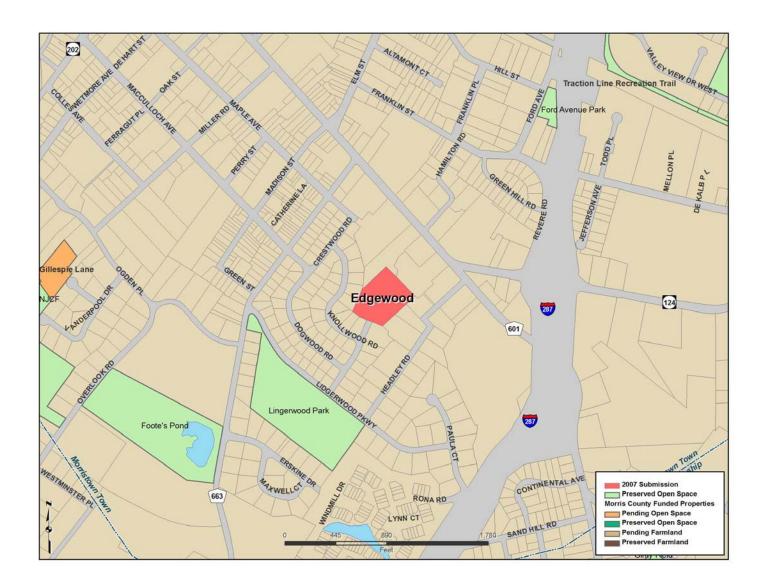

## Edgewood

Submitted by: Morristown Town

Type of Acquisition: Acquisition in Fee Simple

Grant Amount: \$75,000

## **Description:**

This property of approximately 4 acres is located behind Kings Supermarket. The property is forested, with some wetland areas, and contains many beautiful mature trees. Acquisition will provide passive recreational opportunities in a highly urbanized area. The preservation of the property will also contribute to the expansion of the existing protected greenway from Lidgerwood Park, located south of the site.