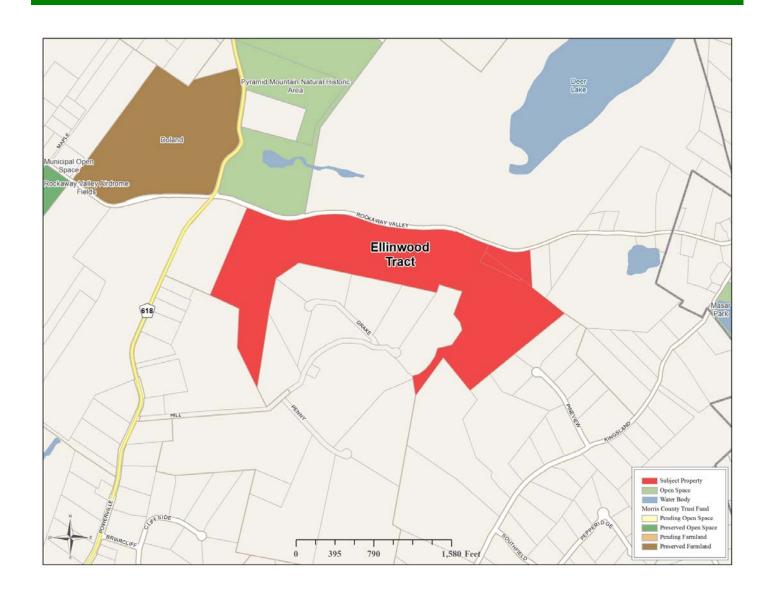

## **Ellinwood Tract**

**Submitted by:** The Trust for Public Land

**Type of Acquisition:** Acquisition in Fee Simple **Grant Amount:** \$850,000

**Location:** Boonton Twp. **Acreage:** 63.83

## **Description:**

This wooded property is located south of Rockaway Valley Road, east of the Four Corners region. Upon acquisition, the lands will be transferred to the Morris County Park Commission and managed as part of Pyramid Mountain Park. The lands will provide expanded public access for hiking and passive recreation use.