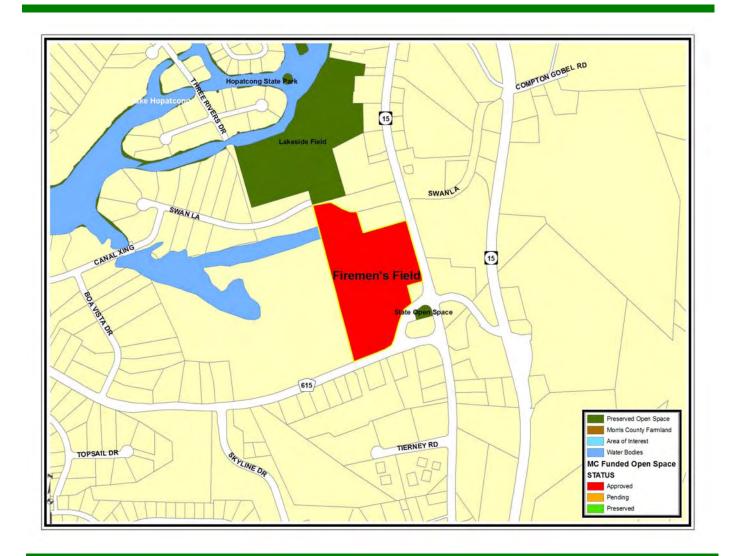

## Firemen's Field

**Submitted by: Jefferson Twp.** 

Type of Acquisition: ✓ Fee Simple Acres To Be Acquired: 14.32

☐ Conservation Easement Grant Amount: \$450,000

**Description:** 

This 14.3-acre property is located west of the southbound lanes of Route 15, across from the Pathmark, north of Edison Road. The site consists of wetlands located at the headwaters of Lake Hopatcong, plus approximately four acres of existing athletic fields. The Township will acquire the property to add to its active recreational facilities.