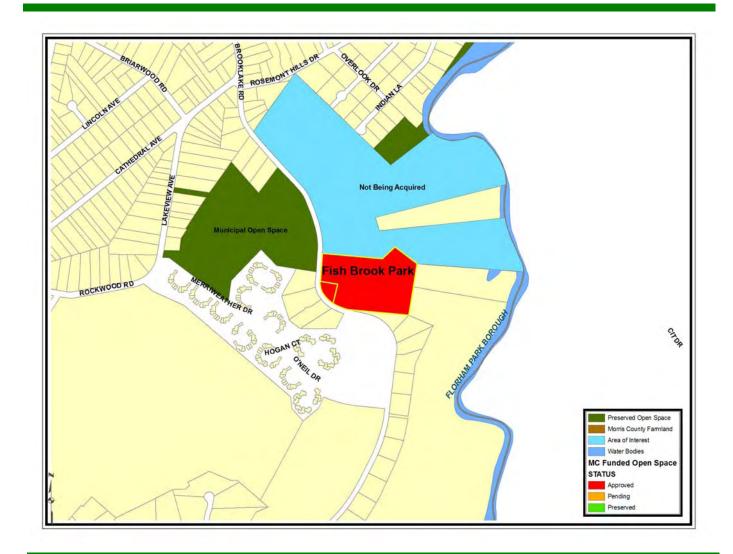

## **Fish Brook Park**

Submitted by: Florham Park Boro.

Type of Acquisition: ✓ Fee Simple Acres To Be Acquired: 11.50

Conservation Easement
Grant Amount: \$2,000,000

**Description:** 

This 11.5-acre property is located west of the Passaic River off Brooklake Road, northeast of the Brooklake Country Club. The entire parcel is an aquifer recharge area for the Southern Millburn Buried Valley Aquifer, a sole source aquifer for drinking water for residents in this region of the county. The Borough will retain the property in its natural state for passive recreational uses.