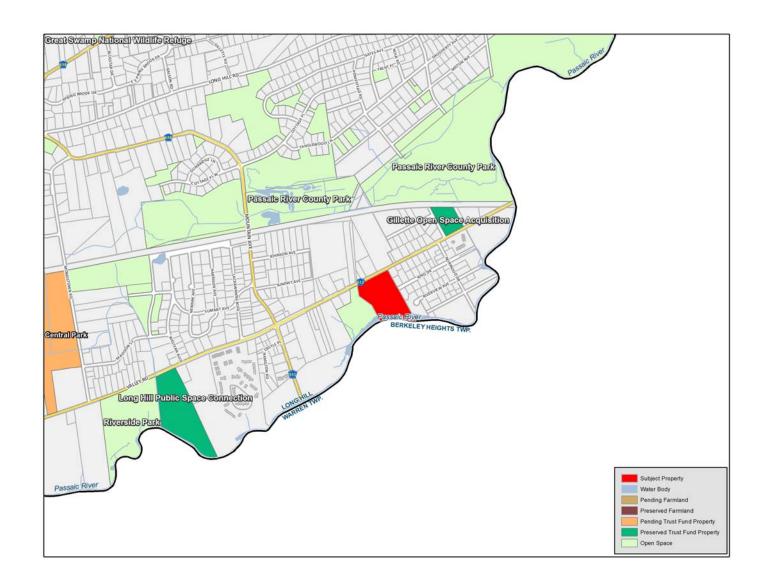

## Gillette Riverwalk Park

**Submitted by:** Long Hill Township

**Type of Acquisition:** Fee Simple **Grant Amount:** \$484,500

**Location:** Long Hill Twp. Acreage: 9.62

## **Description:**

Located southeast of Valley Road, this property consists of upland fields and wooded wetlands. Acquisition will provide accessible neighborhood passive recreation opportunities and a vital connection in the Passaic River Greenway. The Greenway will join with an extensive and growing park and open space network linking homes to community recreation and open spaces throughout the township.