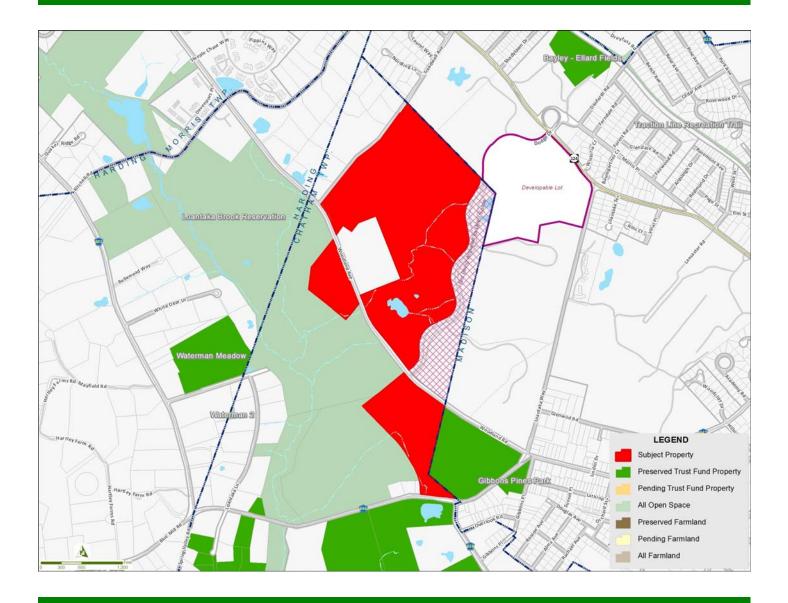

## **Giralda Farms**

**Submitted by:** Chatham Township

Type of Acquisition: Fee Simple Grant Amount: \$10,000,000

**Location:** Chatham Twp. Acreage: 136.11

## **Description:**

This property, located adjacent to Woodland Avenue, is a remnant of the larger estate once owned by Geraldine R. Dodge. Chatham Township will co-own the larger northeastern parcel with the Morris County Park Commission. The Park Commission will own the smaller parcels and manage all of the properties as an extension of adjacent Loantaka Brook Reservation, a park encompassing 744 acres and 8 miles of trails. The acquisition will permit extension of the trail network onto the property, and expand a network of protected parklands open to the public in the densely populated eastern section of the County.