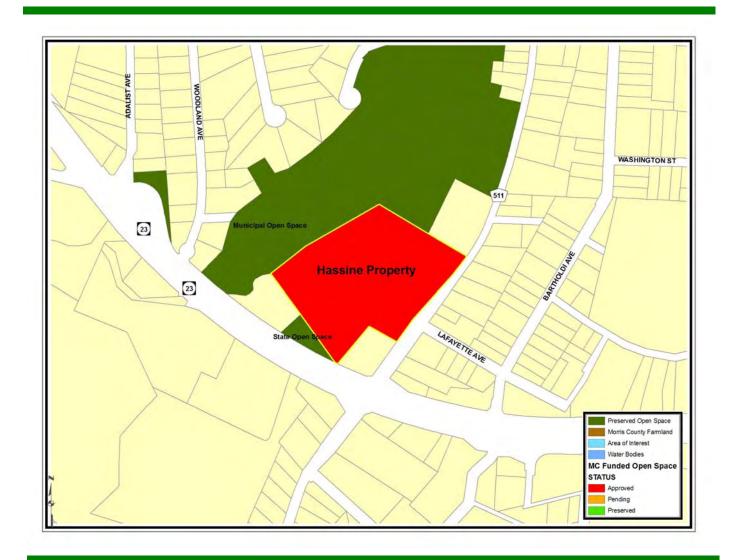

## **Hassine Property**

**Submitted by:** Passaic River Coalition

Type of Acquisition: ✓ Fee Simple Acres To Be Acquired: 7.38

☐ Conservation Easement

Grant Amount: \$184,500

**Description:** 

Located to the northwest corner of Boonton Avenue and Route 23, directly north of the Route 23 Auto Mall, this 7.4-acre property is located adjacent to preserved Stony Brook Park. The property provides an ideal extension of these preserved lands with its natural features including mature forest, existing trails and a waterfall within a region of dense development.