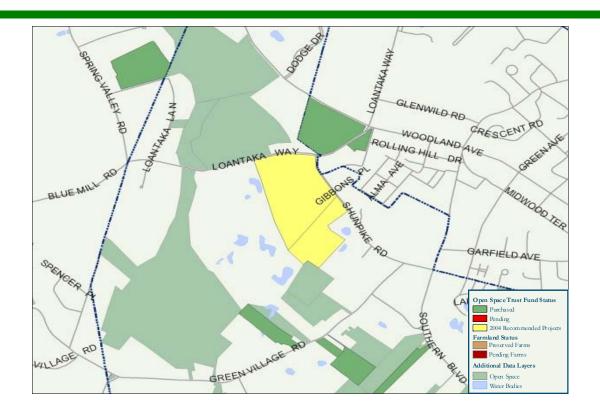

## Heritage Greenway - Loantaka Valley

**Submitted by:** Chatham Township

**Fee Simple** Acres To Be Acquired: 72

Type of Acquisition: 

✓ ree simple

✓ Conservation Easement

Grant Amount: \$1,800,000

## **Description:**

This project at the corner of Shunpike Road and Loantaka Way, near Giralda Farms Corporate Office Park, consists of the 72-acre Kirby Estate. It provides additional linkages to the Loantaka Brook Reservation and retains the open fields and forest along the county park system greenway, These, along with the Great Swamp National Wildlife Refuge, are all within one-half mile of the Kirby land. This acquisition would allow expansion of the pathways in one of the most heavily used county parks in the state.