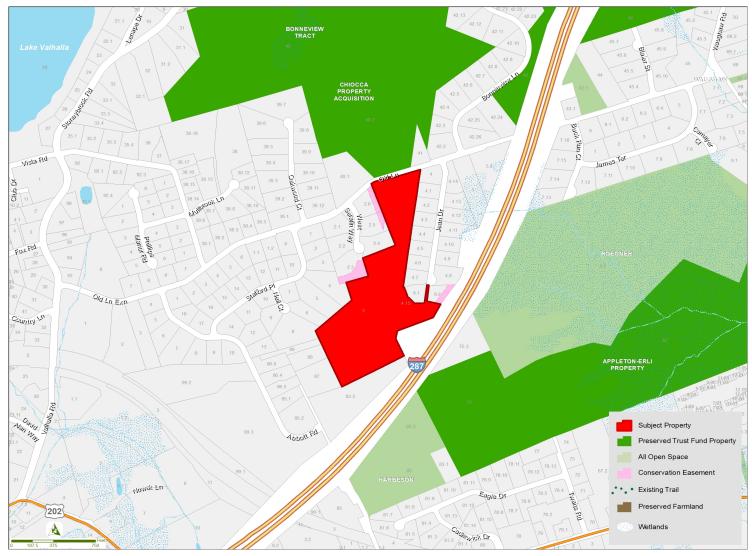

## Morris County Preservation Trust Recommended Open Space Projects for 2021

|                      | Jean Drive Preserve |               |                      |
|----------------------|---------------------|---------------|----------------------|
| Submitted By:        | Montville Township  | Status:       | Commissioner Meeting |
| Type Of Acquisition: | Fee Simple          | Grant Amount: | \$465,000.00         |
| Location:            | Montville Township  | Acreage:      | 19.620               |

## **Description:**

This property lies in the Towaco Valley Aquifer Critical Water Resources District. The protection of this aquifer and its associated water supply lands is a priority for the Township. Montville envisions passive recreation for the properties, including hiking, walking and bird watching. Acquisition would expand Township owned lands in this region.