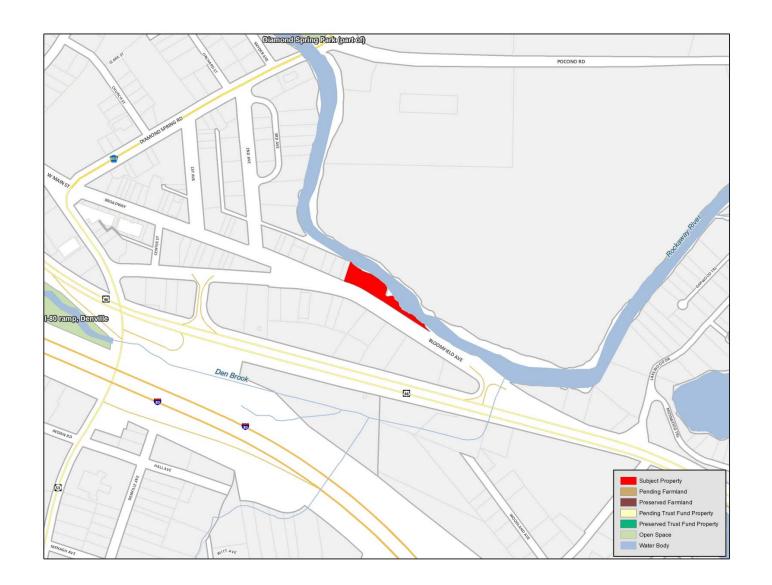

## **Jersey City Property**

**Submitted by:** Denville Twp.

**Type of Acquisition:** Acquisition in Fee Simple **Grant Amount:** \$10,000

**Location:** Denville Twp. **Acreage:** 1.59

## **Description:**

This tract is located north of Bloomfield Avenue, adjacent to the Rockaway River, at the entrance to the township's central business district. The property is locally known as McCarter Park. Denville will continue the present use as a park and implement additional aesthetic and beautification improvements to further enhance its passive recreational use.