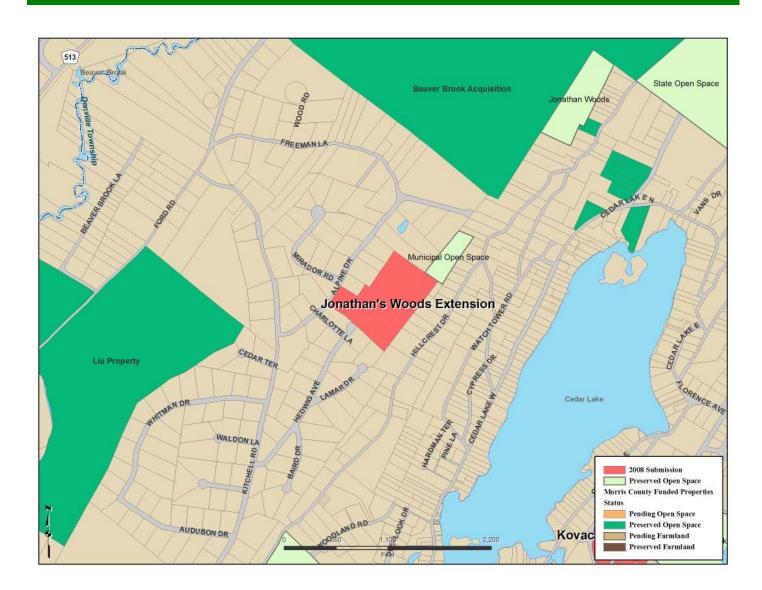

## Jonathan's Woods Extension

Submitted by: Protect our Wetlands, Waters & Woods

Type of Acquisition: Acquisition in Fee Simple

**Grant Amount:** \$700,000

## **Description:**

These two heavily wooded lots totaling approximately 13 acres are located at the end of Hedwig Avenue, east of Alpine Drive. The properties contain some wetlands and steep slopes, but have sewer service available. The lands will enable an immediate trail connection to the 600-acre Jonathan's Woods north of Cedar Lake once trail easements through two adjoining properties to the northeast are acquired. The cul-de-sac will permit parking and provide trail head access.