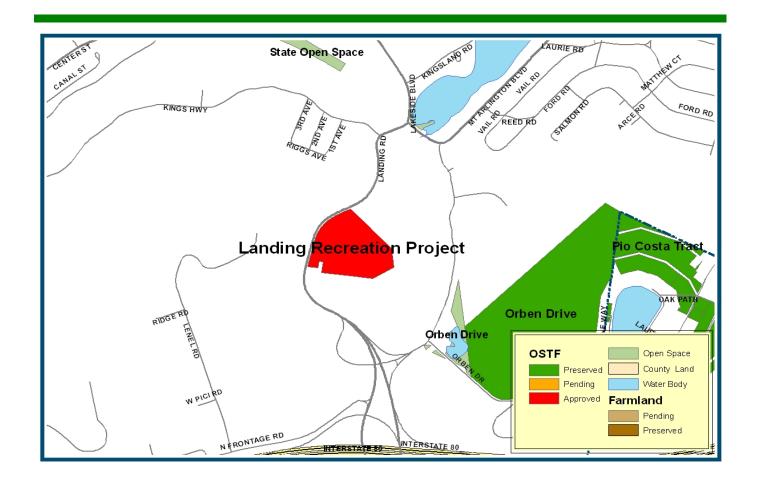

## **Landing Recreation Project**

Submitted by: Roxbury Twp.

Acres To Be Acquired: 15.86

**Grant Amount:** \$450,000

## **Description:**

Located off Landing Road just north of the Route 80 interchange, this 15.9-acre tract is currently vacant. The township proposes to develop the property with active recreation facilities including a playground, multi-purpose fields, and a pathway that can be utilized for walking, biking and jogging. The acquisition fulfills a need for recreation facilities in the Landing and Shore Hills sections of the township.