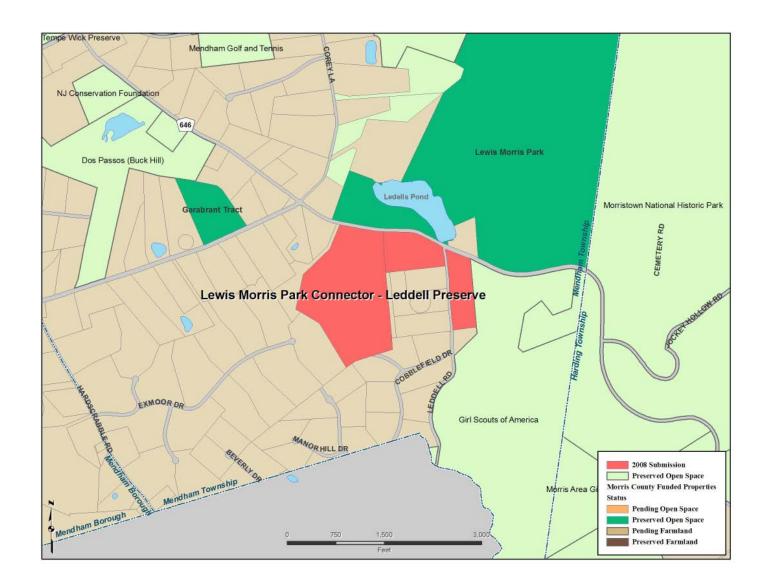

## **Lewis Morris Park Connector - Leddell Preserve**

**Submitted by:** Mendham Twp.

**Type of Acquisition:** Acquisition in Fee Simple **Grant Amount:** \$1,850,000

## **Description:**

Located at the intersection of Tempe Wick Road and Leddell Road in the heart of the Township's scenic Tempe Wick Historic District, these three properties totaling approximately 70.4 acres are predominantly wooded. The properties are directly south of Lewis Morris Park, and west of Jockey Hollow National Historic Park. The property includes the headwaters of the Passaic River, a Category One Trout Production waterway, and its associated wetlands. Mendham Township will share ownership with the Morris County Park Commission upon acquisition.