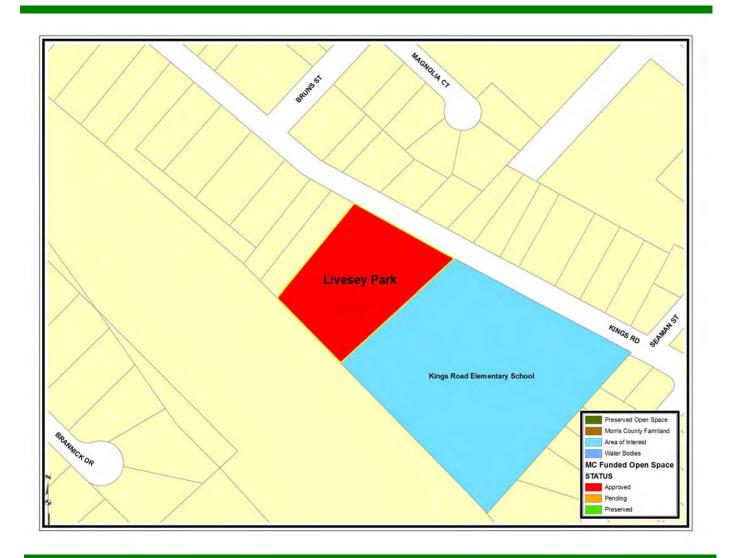

## **Livesey Park**

**Submitted by:** Madison Boro.

Type of Acquisition: ✓ Fee Simple Acres To Be Acquired: 1.50

Description: Grant Amount: \$750,000

This 1.5-acre property is located off Kings Road, east of Samson Avenue, north of the New Jersey Transit railroad. It is adjacent to the Kings Road Elementary School. The site consists of a dog kennel business that will be converted to a pocket park. The acquisition provides a rare opportunity to revert developed property to public open space in a heavily developed portion of the Borough.