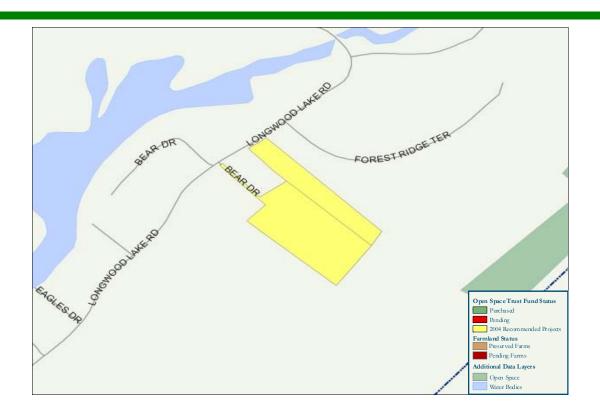

## **Longwood Forge**

**Submitted by:** Jefferson Township

Acres To Be Acquired: 12

**Type of Acquisition:** 

 $\square$  Conservation Easement

**▼** Fee Simple

**Grant Amount:** \$300,000

## **Description:**

Located off Berkshire Valley and Longwood Lake Roads, south of the new county golf course and near Longwood Lake and the ridge of Green Pond Mountain, this land is part of the Rockaway River system. The township and landowners have already reached an agreement to acquire this 11.5-acre parcel. This acquisition will add to other publicly-held land in proximity to this property.