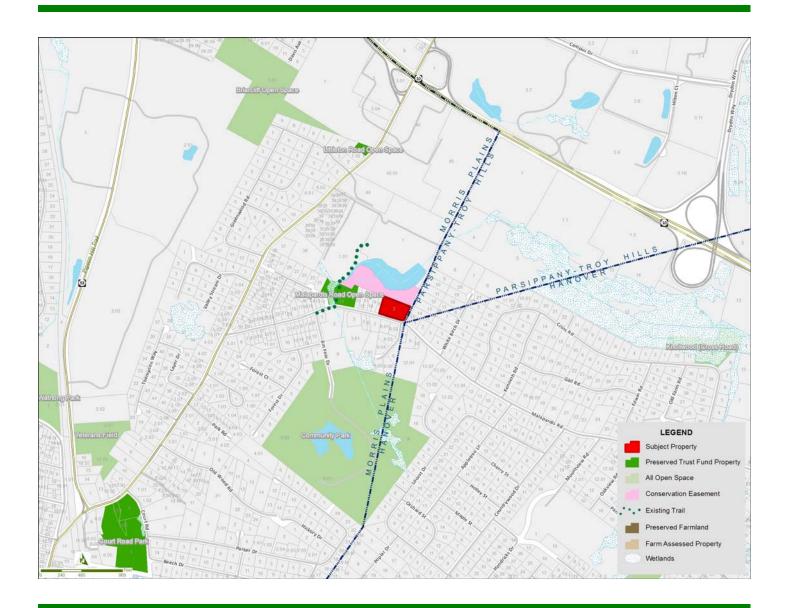

## Malapardis & Johnson Road Open Space

**Submitted by:** Morris Plains Borough

**Type of Acquisition:** Fee Simple **Grant Amount:** \$475,000

**Location:** Morris Plains **Acreage:** 1.42

## **Description:**

This lot is located at the corner of Malapardis and Johnson Road and is heavily wooded. It provides wildlife habitat and water recharge to the nearby wells owned by the Southeast Morris County Municipal Utilities Authority located just to the east of Johnson Road. The land is directly south of Vreeland Pond and a 197-unit apartment complex known as Signature Place. The Borough proposes passive recreation for the tract, including path and trail connections.