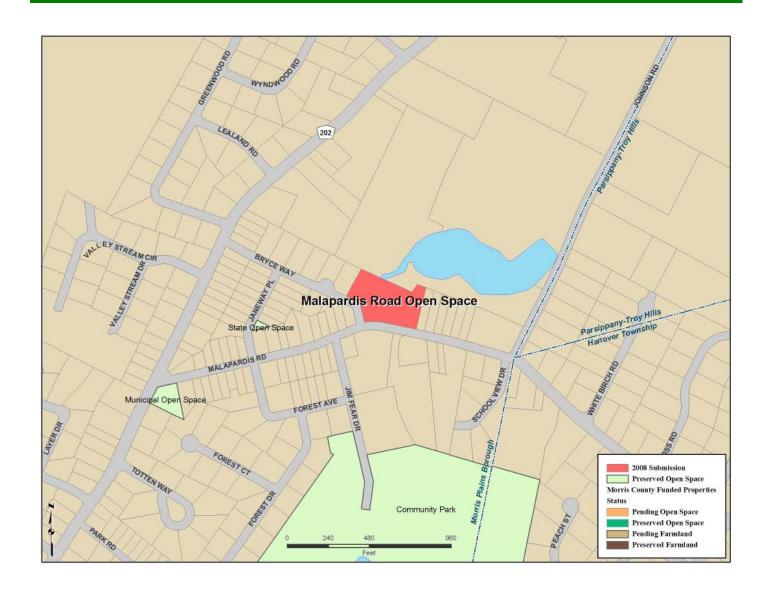

## **Malapardis Road Open Space**

**Submitted by:** Morris Plains Boro.

**Type of Acquisition:** Acquisition in Fee Simple **Grant Amount:** \$289,856

## **Description:**

This property of approximately 2.2 acres is located on the north side of Malapardis Road. The tract is predominantly wooded and contains a stream that feeds into the pond at the Borough's Community Park located at the end of Jim Fear Drive. Morris Plains intends to keep the property in its natural state, providing a natural buffer to surrounding residential areas.