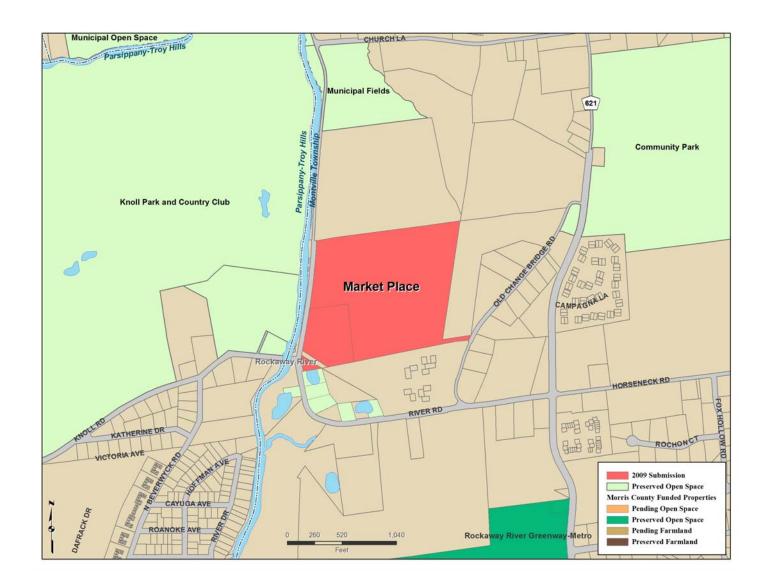

## **Description:**

These three properties of approximately 35.6 acres are located east of River Road, across from the Rockaway River at the Parsippany-Troy Hills municipal boundary. Knoll Country Club is located to the northwest. The properties are primarily wooded and contain significant areas of wetlands and floodplains. The Township will utilize the properties for resource-based recreation and natural flood protection.