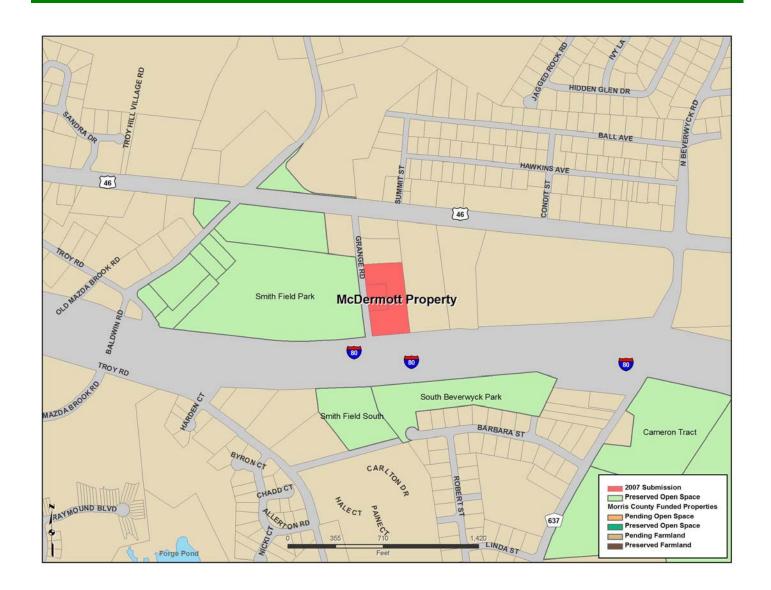

## **McDermott Property**

**Submitted by:** Parsippany-Troy Hills Twp.

**Type of Acquisition:** Acquisition in Fee Simple **Grant Amount:** \$850,000

## **Description:**

Located north of Route 80, south of Route 46 and east of Baldwin Road, this 3.5-acre site is directly adjacent to Smith Field Park, one of the premier recreation facilities in the township. The acquisition of these three properties offers the township the rare opportunity to purchase additional land adjacent to an existing park, and allows the ability to add additional parking and outdoor recreation facilities at one of its most heavily used and popular parks.