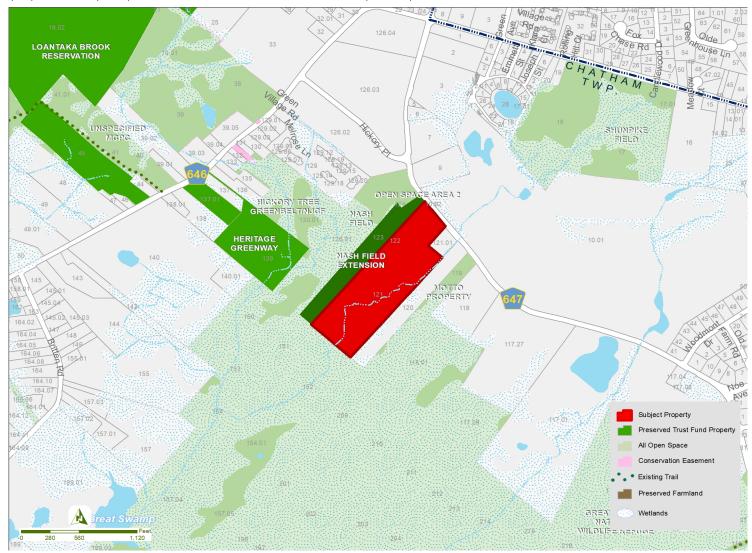

## **Description:**

Both properties are located off Southern Boulevard adjacent to Nash Field Park, a popular local park with amenities including a playground, basketball court, bleachers and multiple fields. The larger property contains a tributary of Black Brook that drains to the Great Swamp National Wildlife Refuge and ultimately the Passaic River. Chatham Township will own and manage both properties as open space and an addition to Nash Field Park upon acquisition.