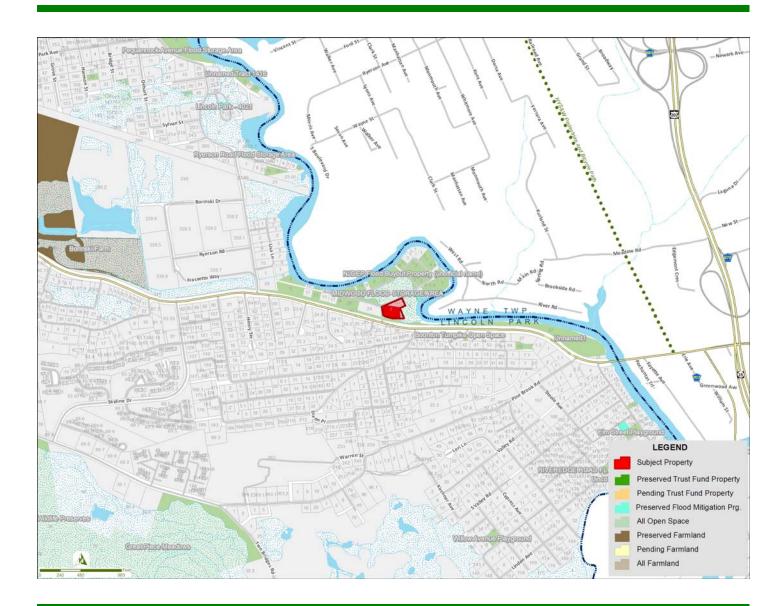

## **Midwood Flood Storage Area Addition**

| Submitted by:        | Lincoln Park Borough |               |          |
|----------------------|----------------------|---------------|----------|
| Type of Acquisition: | Fee Simple           | Grant Amount: | \$82,500 |
| Location:            | Lincoln Park         | Acreage:      | 0.99     |

## **Description:**

Located off Route 202/Boonton Turnpike and Midwood Road at the oxbow section of the Pompton River, this one-acre property is the site of a former restaurant closed since 2011 due to numerous severe floods. The Borough will demolish the structure and parking lot, and return the site to a natural state to function as a flood mitigation and storage area, and wildlife habitat. Acquisition would complement the Borough's and State's efforts to restore the area for flood control purposes.