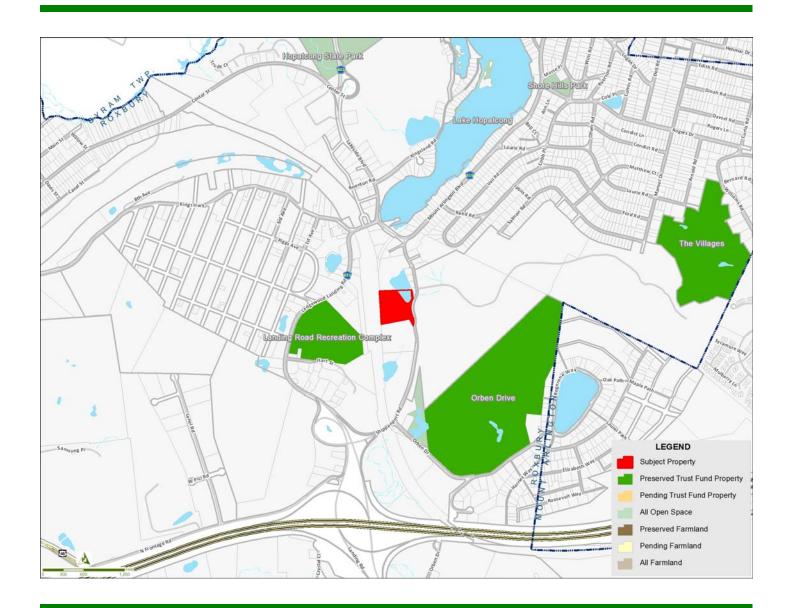

## **Morris Canal Greenway-Shippenport**

**Submitted by:** Canal Society of New Jersey

Type of Acquisition: Fee Simple Grant Amount: \$30,000

**Location:** Roxbury Twp. **Acreage:** 5.00

## **Description:**

This property is located off Shippenport Road just north of the Route 80 interchange. It includes remains of the Morris Canal Plane 1 East, including the stone ruin of an historic mill and its associated power system. The overall Morris Canal is listed on both the New Jersey and National Registers of Historic Places. Roxbury Township will retain ownership once preserved.