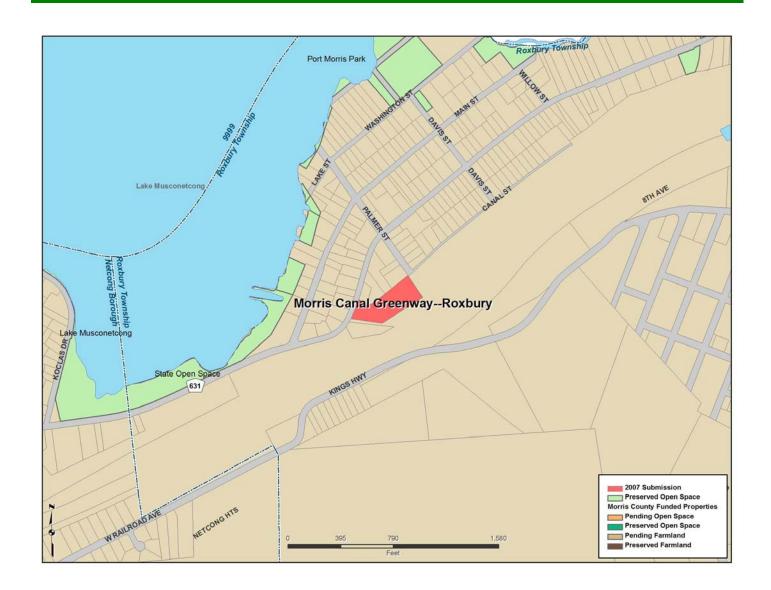

## **Morris Canal Greenway - Roxbury**

**Submitted by:** Canal Society of New Jersey

**Type of Acquisition:** Acquisition in Fee Simple **Grant Amount:** \$90,750

## **Description:**

This two acre property, located in Roxbury Township, is located off Center Street, south of Lake Musconetcong. The property contains the uppermost portion of Morris Canal Plane I West, and is one of only two or three remnants of Plane I West that survive. The overall Morris Canal is listed on both the New Jersey and National Registers of Historic Places. Roxbury will assume final ownership of the property and has agreed to pay the soft costs to acquire the property.