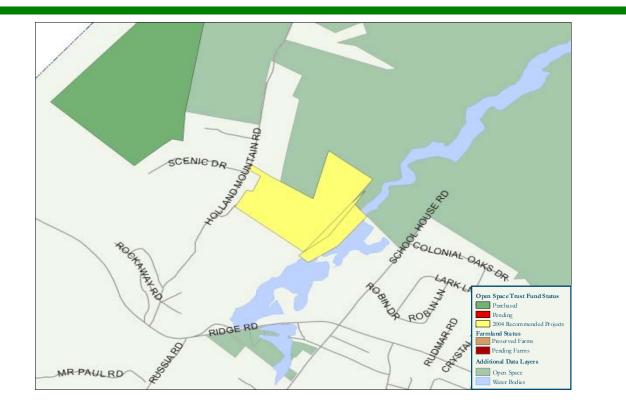

## **Mountain Ridge**

| Submitted by:        | Jefferson Township                                             |                       |           |
|----------------------|----------------------------------------------------------------|-----------------------|-----------|
| Type of Acquisition: | <ul><li>✓ Fee Simple</li><li>☐ Conservation Easement</li></ul> | Acres To Be Acquired: | 57        |
|                      |                                                                | Grant Amount:         | \$325,000 |

## **Description:**

Located on Holland Mountain Road in the northwestern portion of Jefferson Township, this 57-acre property borders the Newark Watershed and Pequannock River and is being preserved for water protection and passive recreational purposes.