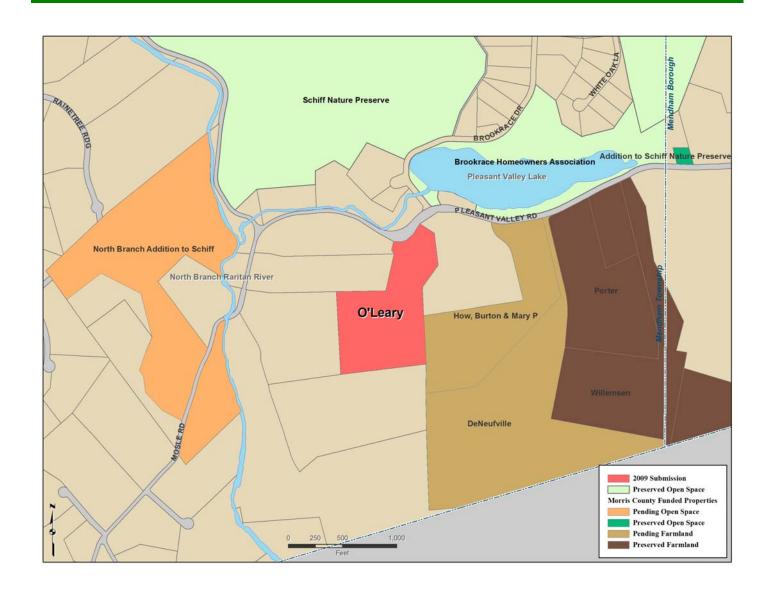

## O'Leary

**Submitted by:** Schiff Natural Lands Trust, Inc.

**Type of Acquisition:** Acquisition in Fee Simple **Grant Amount:** \$725,000

## **Description:**

This heavily-wooded tract of 17.4 acres is located off of Pleasant Valley Road, south of the Schiff Nature Preserve. Acquisition would further efforts to preserve lands along the corridor of the North Branch Raritan River. Long term plans include trail connections from Schiff's existing Nature Preserve, and an eventual pathway connection to Little Brook Sanctuary in Somerset County.